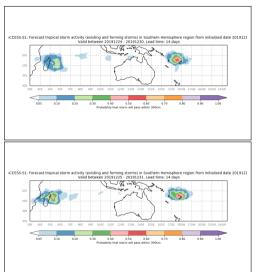

Week 2 calibrated forecasts - Issued Dec 16-17. Valid Dec 24-30, Dec 25-31

Active from January 16-18 2020

Data availability was limited over the New Year Period.

Week 4 forecasts - Issued Dec 25-26. Valid Jan 16-22, Jan 17-23

Week 4 forecasts - Issued Dec 27-28. Valid Jan 18-24, Jan 19-25

Week 4 calibrated forecasts - Issued Dec 25-26. Valid Jan 16-22, Jan 17-23

Week 4 calibrated forecasts - Issued Dec 27-28. Valid Jan 18-24, Jan 19-25