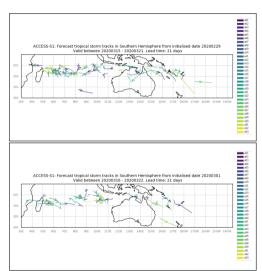

Week 2 forecasts - Issued Jan 24-25. Valid Feb 1-7, Feb 2-8

Week 2 forecasts - Issued Jan 26-27. Valid Feb 3-9, Feb 4-10

Active from March 15-16 2020

Week 4 forecasts - Issued Feb 20-21. Valid Mar 13-19, Mar 14-20

Week 4 forecasts - Issued Feb 22-23. Valid Mar 15-21, Mar 16-22

Week 4 calibrated forecasts - Issued Feb 20-21. Valid Mar 13-19, Mar 14-20

Week 4 calibrated forecasts - Issued Feb 22-23. Valid Mar 15-21, Mar 16-22

Week 3 forecasts - Issued Feb 27-28. Valid Mar 13-19, Mar 14-20

Week 3 forecasts - Issued Feb 29 - Mar 1. Valid Mar 15-21, Mar 16-22

Week 3 calibrated forecasts - Issued Feb 27-28. Valid Mar 13-19, Mar 14-20