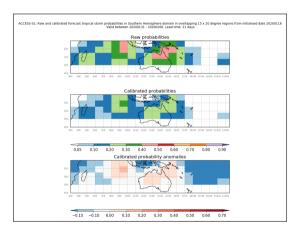

Week 2 forecasts - Issued Jan 24-25. Valid Feb 1-7, Feb 2-8

Week 2 forecasts - Issued Jan 26-27. Valid Feb 3-9, Feb 4-10

Active from March 15-16 2020

Week 4 forecasts - Issued Feb 20-21. Valid Mar 13-19, Mar 14-20

Week 4 forecasts - Issued Feb 22-23. Valid Mar 15-21, Mar 16-22

Week 4 calibrated forecasts - Issued Feb 20-21. Valid Mar 13-19, Mar 14-20

Week 4 calibrated forecasts - Issued Feb 22-23. Valid Mar 15-21, Mar 16-22