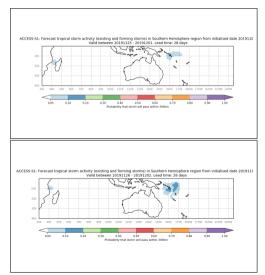

Week 2 forecasts - Issued Jan 24-25. Valid Feb 1-7, Feb 2-8

Week 2 forecasts - Issued Jan 26-27. Valid Feb 3-9, Feb 4-10

Active from February 20-23 2020

Cyclone Vicky

#### Cyclone Wasi

Active from February 20-23 2020

Both storms were Active on Feb 22 **JOINT TYPHOON WARNING CENTER** IMAGE TIME: 22/0300Z (PRODUCT OF JTWC/SATOPS)

Week 4 forecasts - Issued Jan 23-24. Valid Feb 14-20, Feb 15-21