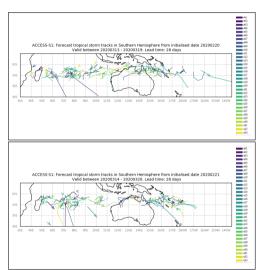

Week 2 forecasts - Issued Jan 24-25. Valid Feb 1-7, Feb 2-8

Week 2 forecasts - Issued Jan 26-27. Valid Feb 3-9, Feb 4-10

Active from February 20-23 2020

Cyclone Vicky

#### Cyclone Wasi

Active from February 20-23 2020

Both storms were Active on Feb 22 **JOINT TYPHOON WARNING CENTER** IMAGE TIME: 22/0300Z (PRODUCT OF JTWC/SATOPS)

Week 4 forecasts - Issued Jan 23-24. Valid Feb 14-20, Feb 15-21