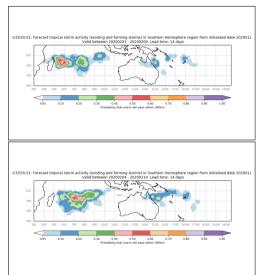

Week 2 forecasts - Issued Jan 24-25. Valid Feb 1-7, Feb 2-8

Week 2 forecasts - Issued Jan 26-27. Valid Feb 3-9, Feb 4-10

Active from March 15-16 2020

Week 4 forecasts - Issued Feb 20-21. Valid Mar 13-19, Mar 14-20

Week 4 forecasts - Issued Feb 22-23. Valid Mar 15-21, Mar 16-22

Week 4 calibrated forecasts - Issued Feb 20-21. Valid Mar 13-19, Mar 14-20

Week 4 calibrated forecasts - Issued Feb 22-23. Valid Mar 15-21, Mar 16-22