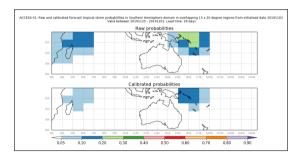

#### Active from November 23-26 2019

Week 4 forecasts - Issued Nov 3-4. Valid Nov 25-Dec 1, Nov 26-Dec 2

Week 4 forecasts - Issued Nov 5-6. Valid Nov 27-Dec 3, Nov 28-Dec 4

Week 4 calibrated forecasts - Issued Nov 3-4. Valid Nov 25-Dec 1, Nov 26 - Dec 2

Week 3 calibrated forecasts - Issued Nov 10-11. Valid Nov 25-Dec 1, Nov 26 - Dec 2

Week 3 calibrated forecasts - Issued Nov 12-13. Valid Nov 27-Dec 3, Nov 28-Dec 4

Week 2 forecasts - Issued Nov 14-15. Valid Nov 22-28, Nov 23-29