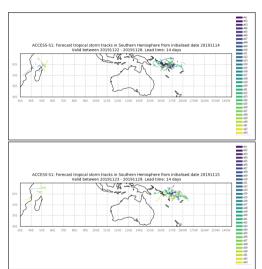

#### Active from November 23-26 2019

Week 4 forecasts - Issued Nov 3-4. Valid Nov 25-Dec 1, Nov 26-Dec 2

Week 4 forecasts - Issued Nov 5-6. Valid Nov 27-Dec 3, Nov 28-Dec 4

Week 4 calibrated forecasts - Issued Nov 3-4. Valid Nov 25-Dec 1, Nov 26 - Dec 2

Week 4 calibrated forecasts - Issued Nov 5-6. Valid Nov 27-Dec 3, Nov 28-Dec 4

Week 3 forecasts - Issued Nov 10-11. Valid Nov 25-Dec 1, Nov 26-Dec 2

Week 3 forecasts - Issued Nov 12-13. Valid Nov 27-Dec 3, Nov 28-Dec 4