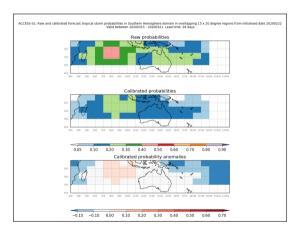

#### Week 3 forecasts - Issued Jan 17-18. Valid Valid Feb 1-7, Feb 2-8

#### Week 3 forecasts - Issued Jan 19-20. Valid Feb 3-9, Feb 4-10

Week 3 calibrated forecasts - Issued Jan 17-18. Valid Feb 1-7, Feb 2-8

Week 3 calibrated forecasts - Issued Jan 18-19. Valid Feb 3-9, Feb 4-10