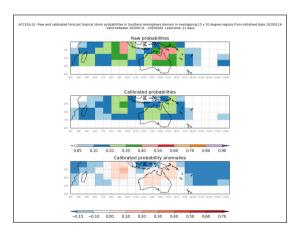

#### Cyclone Uesi

Active from February 9-12 2020

#### Week 4 forecasts - Issued Jan 10-11. Valid Feb 1-7, Feb 2-8

#### Week 4 forecasts - Issued Jan 12-13. Valid Feb 3-9, 4-10

Week 4 calibrated forecasts - Issued Jan 10-11. Valid Feb 1-7, Feb 2-8

Week 4 calibrated forecasts - Issued Jan 12-13. Valid Feb 3-9, Feb 4-10