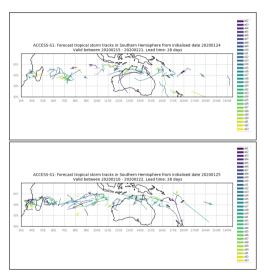

Week 2 calibrated forecasts - Issued Dec 16-17. Valid Dec 24-30, Dec 25-31

Active from January 16-18 2020

Data availability was limited over the New Year Period.

Week 4 forecasts - Issued Dec 25-26. Valid Jan 16-22, Jan 17-23

Week 4 forecasts - Issued Dec 27-28. Valid Jan 18-24, Jan 19-25

Week 4 calibrated forecasts - Issued Dec 25-26. Valid Jan 16-22, Jan 17-23

Week 4 calibrated forecasts - Issued Dec 27-28. Valid Jan 18-24, Jan 19-25