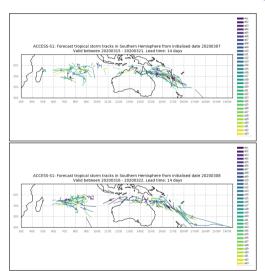

Week 2 forecasts - Issued Jan 24-25. Valid Feb 1-7, Feb 2-8

Week 2 forecasts - Issued Jan 26-27. Valid Feb 3-9, Feb 4-10

Active from February 20-23 2020

Cyclone Vicky

#### Cyclone Wasi

Active from February 20-23 2020

Both storms were Active on Feb 22 **JOINT TYPHOON WARNING CENTER** IMAGE TIME: 22/0300Z (PRODUCT OF JTWC/SATOPS)

Week 4 forecasts - Issued Jan 23-24. Valid Feb 14-20, Feb 15-21