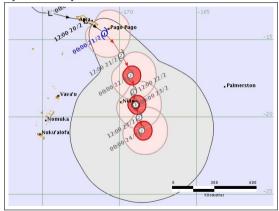

Week 2 forecasts - Issued Jan 24-25. Valid Feb 1-7, Feb 2-8

Week 2 forecasts - Issued Jan 26-27. Valid Feb 3-9, Feb 4-10

Active from February 20-23 2020

Cyclone Vicky

#### Cyclone Wasi

Active from February 20-23 2020

Both storms were Active on Feb 22 **JOINT TYPHOON WARNING CENTER** IMAGE TIME: 22/0300Z (PRODUCT OF JTWC/SATOPS)

Week 4 forecasts - Issued Jan 23-24. Valid Feb 14-20, Feb 15-21