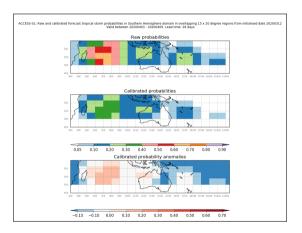

Week 2 calibrated forecasts - Issued Dec 16-17. Valid Dec 24-30, Dec 25-31

Active from January 16-18 2020

Data availability was limited over the New Year Period.

Week 4 forecasts - Issued Dec 25-26. Valid Jan 16-22, Jan 17-23

Week 4 forecasts - Issued Dec 27-28. Valid Jan 18-24, Jan 19-25

Week 4 calibrated forecasts - Issued Dec 25-26. Valid Jan 16-22, Jan 17-23

Week 4 calibrated forecasts - Issued Dec 27-28. Valid Jan 18-24, Jan 19-25