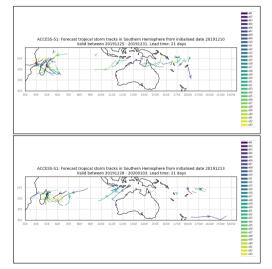

#### Cyclone Wasi

Active from February 20-23 2020

Both storms were Active on Feb 22 **JOINT TYPHOON WARNING CENTER** IMAGE TIME: 22/0300Z (PRODUCT OF JTWC/SATOPS)

Week 4 forecasts - Issued Jan 23-24. Valid Feb 14-20, Feb 15-21