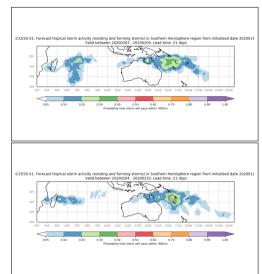

Week 2 forecasts - Issued Jan 24-25. Valid Feb 1-7, Feb 2-8

Week 2 forecasts - Issued Jan 26-27. Valid Feb 3-9, Feb 4-10

Active from February 20-23 2020

Cyclone Vicky

#### Cyclone Wasi

Active from February 20-23 2020

Both storms were Active on Feb 22 **JOINT TYPHOON WARNING CENTER** IMAGE TIME: 22/0300Z (PRODUCT OF JTWC/SATOPS)

Week 4 forecasts - Issued Jan 23-24. Valid Feb 14-20, Feb 15-21