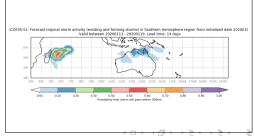

#### Active from November 23-26 2019

Week 4 forecasts - Issued Nov 3-4. Valid Nov 25-Dec 1, Nov 26-Dec 2

Week 4 forecasts - Issued Nov 5-6. Valid Nov 27-Dec 3, Nov 28-Dec 4

Week 4 calibrated forecasts - Issued Nov 3-4. Valid Nov 25-Dec 1, Nov 26 - Dec 2

Week 4 calibrated forecasts - Issued Nov 5-6. Valid Nov 27-Dec 3, Nov 28-Dec 4

Week 3 forecasts - Issued Nov 10-11. Valid Nov 25-Dec 1, Nov 26-Dec 2

Week 3 forecasts - Issued Nov 12-13. Valid Nov 27-Dec 3, Nov 28-Dec 4

Week 3 calibrated forecasts - Issued Nov 10-11. Valid Nov 25-Dec 1, Nov 26 - Dec 2

Week 3 calibrated forecasts - Issued Nov 12-13. Valid Nov 27-Dec 3, Nov 28-Dec 4

Week 2 forecasts - Issued Nov 14-15. Valid Nov 22-28, Nov 23-29

Week 2 forecasts - Issued Nov 16-17. Valid Nov 24-30, Nov 25-Dec 1

Week 2 calibrated forecasts - Issued Nov 14-15. Valid Nov 22-28, Nov 23-29

Week 2 calibrated forecasts - Issued Nov 16-17. Valid Nov 24-30, Nov 25-Dec 1