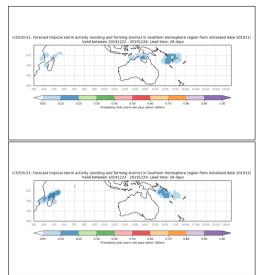

Week 2 calibrated forecasts - Issued Dec 16-17. Valid Dec 24-30, Dec 25-31

Active from January 16-18 2020

Data availability was limited over the New Year Period.

Week 4 forecasts - Issued Dec 25-26. Valid Jan 16-22, Jan 17-23

Week 4 forecasts - Issued Dec 27-28. Valid Jan 18-24, Jan 19-25

Week 4 calibrated forecasts - Issued Dec 25-26. Valid Jan 16-22, Jan 17-23

Week 4 calibrated forecasts - Issued Dec 27-28. Valid Jan 18-24, Jan 19-25