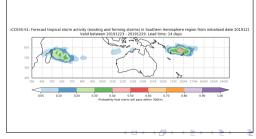

#### Week 4 forecasts - Issued Jan 10-11. Valid Feb 1-7, Feb 2-8

#### Week 4 forecasts - Issued Jan 12-13. Valid Feb 3-9, 4-10

Week 4 calibrated forecasts - Issued Jan 10-11. Valid Feb 1-7, Feb 2-8

Week 4 calibrated forecasts - Issued Jan 12-13. Valid Feb 3-9, Feb 4-10