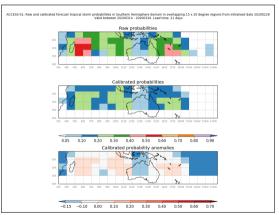

Week 3 calibrated forecasts - Issued Nov 10-11. Valid Nov 25-Dec 1, Nov 26 - Dec 2

Week 3 calibrated forecasts - Issued Nov 12-13. Valid Nov 27-Dec 3, Nov 28-Dec 4

Week 2 forecasts - Issued Nov 14-15. Valid Nov 22-28, Nov 23-29

Week 2 forecasts - Issued Nov 16-17. Valid Nov 24-30, Nov 25-Dec 1

Week 2 calibrated forecasts - Issued Nov 14-15. Valid Nov 22-28, Nov 23-29

Week 2 calibrated forecasts - Issued Nov 16-17. Valid Nov 24-30, Nov 25-Dec 1