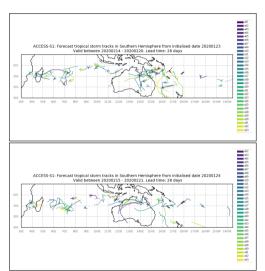

Week 2 calibrated forecasts - Issued Dec 16-17. Valid Dec 24-30, Dec 25-31

Active from January 16-18 2020

Data availability was limited over the New Year Period.

Week 4 forecasts - Issued Dec 25-26. Valid Jan 16-22, Jan 17-23

Week 4 forecasts - Issued Dec 27-28. Valid Jan 18-24, Jan 19-25

Week 4 calibrated forecasts - Issued Dec 25-26. Valid Jan 16-22, Jan 17-23

Week 4 calibrated forecasts - Issued Dec 27-28. Valid Jan 18-24, Jan 19-25