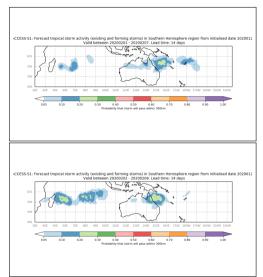

Week 2 calibrated forecasts - Issued Dec 16-17. Valid Dec 24-30, Dec 25-31

Active from January 16-18 2020

Data availability was limited over the New Year Period.

Week 4 forecasts - Issued Dec 25-26. Valid Jan 16-22, Jan 17-23

Week 4 forecasts - Issued Dec 27-28. Valid Jan 18-24, Jan 19-25

Week 4 calibrated forecasts - Issued Dec 25-26. Valid Jan 16-22, Jan 17-23

Week 4 calibrated forecasts - Issued Dec 27-28. Valid Jan 18-24, Jan 19-25

Week 3 forecasts - Issued December 28, Valid Jan 11-17

#### Week 3 calibrated forecasts - Issued December 28. Valid Jan 11-17

Week 2 forecasts - Issued Jan 4-5. Valid Jan 12-18, 13-19

ACCESS-S1 missed the storm formation at these issue dates.

Week 2 calibrated forecasts - Issued Jan 4-5. Valid Jan 12-18, 13-19