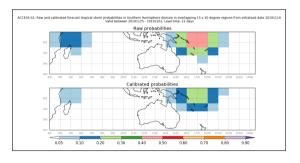

#### Active from November 23-26 2019

Week 4 forecasts - Issued Nov 3-4. Valid Nov 25-Dec 1, Nov 26-Dec 2

Week 4 forecasts - Issued Nov 5-6. Valid Nov 27-Dec 3, Nov 28-Dec 4

Week 4 calibrated forecasts - Issued Nov 3-4. Valid Nov 25-Dec 1, Nov 26 - Dec 2