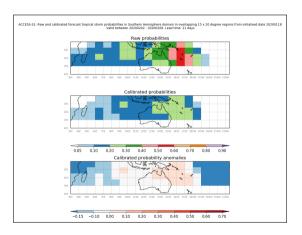

#### Week 3 forecasts - Issued Jan 19-20. Valid Feb 3-9, Feb 4-10

Week 3 calibrated forecasts - Issued Jan 17-18. Valid Feb 1-7, Feb 2-8

Week 3 calibrated forecasts - Issued Jan 18-19. Valid Feb 3-9, Feb 4-10

Week 2 forecasts - Issued Jan 24-25. Valid Feb 1-7, Feb 2-8

Week 2 forecasts - Issued Jan 26-27. Valid Feb 3-9, Feb 4-10

Active from February 20-23 2020

Cyclone Vicky