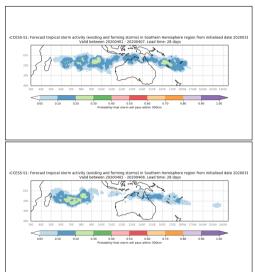

Week 4 calibrated forecasts - Issued Mar 12-13. Valid Apr 3-9, Apr 4-10

Week 3 forecasts - Issued Mar 17-18. Valid Apr 1-7, Apr 2-8

Week 3 forecasts - Issued Mar 19-20. Valid Apr 3-9, Apr 4-10

Week 3 calibrated forecasts - Issued Mar 17-18. Valid Apr 1-7, Apr 2-8

Week 3 calibrated forecasts - Issued Mar 19-20. Valid Apr 3-9, Apr 4-10

Week 2 forecasts - Issued Mar 24-25. Valid Apr 1-7, Apr 2-8

Week 2 forecasts - Issued Mar 26-27. Valid Apr 3-9, Apr 4-10