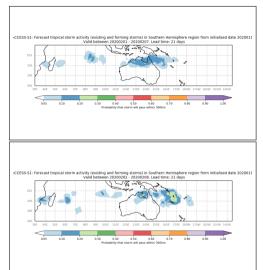

#### Active from November 23-26 2019

Week 4 forecasts - Issued Nov 3-4. Valid Nov 25-Dec 1, Nov 26-Dec 2

Week 4 forecasts - Issued Nov 5-6. Valid Nov 27-Dec 3, Nov 28-Dec 4

Week 4 calibrated forecasts - Issued Nov 3-4. Valid Nov 25-Dec 1, Nov 26 - Dec 2

Week 4 calibrated forecasts - Issued Nov 5-6. Valid Nov 27-Dec 3, Nov 28-Dec 4

Week 3 forecasts - Issued Nov 10-11. Valid Nov 25-Dec 1, Nov 26-Dec 2

Week 3 forecasts - Issued Nov 12-13. Valid Nov 27-Dec 3, Nov 28-Dec 4

Week 3 calibrated forecasts - Issued Nov 10-11. Valid Nov 25-Dec 1, Nov 26 - Dec 2

Week 3 calibrated forecasts - Issued Nov 12-13. Valid Nov 27-Dec 3, Nov 28-Dec 4

Week 2 forecasts - Issued Nov 14-15. Valid Nov 22-28, Nov 23-29

Week 2 forecasts - Issued Nov 16-17. Valid Nov 24-30, Nov 25-Dec 1

Week 2 calibrated forecasts - Issued Nov 14-15. Valid Nov 22-28, Nov 23-29

Week 2 calibrated forecasts - Issued Nov 16-17. Valid Nov 24-30, Nov 25-Dec 1