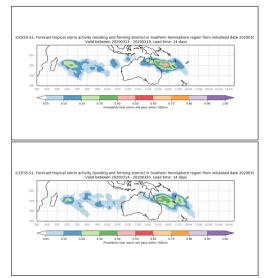

#### Week 3 forecasts - Issued Jan 17-18. Valid Valid Feb 1-7, Feb 2-8

#### Week 3 forecasts - Issued Jan 19-20. Valid Feb 3-9, Feb 4-10

Week 3 calibrated forecasts - Issued Jan 17-18. Valid Feb 1-7, Feb 2-8

Week 3 calibrated forecasts - Issued Jan 18-19. Valid Feb 3-9, Feb 4-10