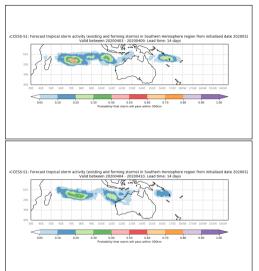

#### Active from December 26-31 2019

Data availability was limited in early December.

Week 4 forecasts - Issued Nov 30, Dec 1. Valid Dec 22-28, Dec 23-29

Week 4 calibrated forecasts - Issued Nov 30, Dec 1. Valid- Dec 22-28, Dec 23-29

#### Some early guidance at these forecast dates

Week 3 forecasts - Issued Dec 10, Dec 13. Valid Dec 25-31, Dec 28-Jan 3

ACCESS-S1 missed the storm formation at these issue dates.

Week 3 calibrated forecasts - Issued Dec 10, Dec 13. Valid Dec 25-31, Dec 28-Jan 3