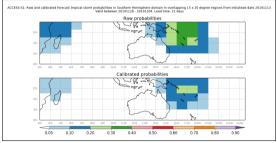

#### Active from November 23-26 2019

Week 4 forecasts - Issued Nov 3-4. Valid Nov 25-Dec 1, Nov 26-Dec 2

Week 4 forecasts - Issued Nov 5-6. Valid Nov 27-Dec 3, Nov 28-Dec 4

Week 4 calibrated forecasts - Issued Nov 3-4. Valid Nov 25-Dec 1, Nov 26 - Dec 2