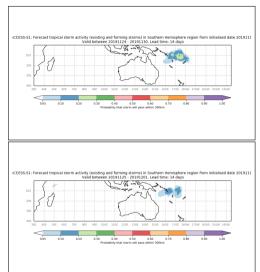

#### Active from November 23-26 2019

Week 4 forecasts - Issued Nov 3-4. Valid Nov 25-Dec 1, Nov 26-Dec 2

Week 4 forecasts - Issued Nov 5-6. Valid Nov 27-Dec 3, Nov 28-Dec 4

Week 4 calibrated forecasts - Issued Nov 3-4. Valid Nov 25-Dec 1, Nov 26 - Dec 2

Week 4 calibrated forecasts - Issued Nov 5-6. Valid Nov 27-Dec 3, Nov 28-Dec 4

Week 3 forecasts - Issued Nov 10-11. Valid Nov 25-Dec 1, Nov 26-Dec 2

Week 3 forecasts - Issued Nov 12-13. Valid Nov 27-Dec 3, Nov 28-Dec 4