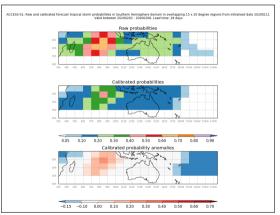

#### Week 2 forecasts - Issued Dec 14-15. Valid Dec 22-28, Dec 23-29

Model became more confident for the week two forecasts.

Week 2 forecasts - Issued Dec 16-17. Valid Dec 24-30, Dec 25-31

Week 2 calibrated forecasts - Issued Dec 14-15. Valid Dec 22-28, Dec 23-29

Week 2 calibrated forecasts - Issued Dec 16-17. Valid Dec 24-30, Dec 25-31

Active from January 16-18 2020

Data availability was limited over the New Year Period.

Week 4 forecasts - Issued Dec 25-26. Valid Jan 16-22, Jan 17-23