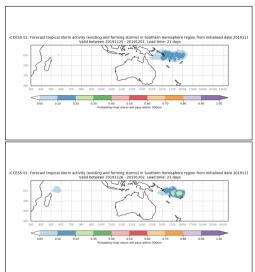

Week 4 calibrated forecasts - Issued Nov 5-6. Valid Nov 27-Dec 3, Nov 28-Dec 4

Week 3 forecasts - Issued Nov 10-11. Valid Nov 25-Dec 1, Nov 26-Dec 2

Week 3 forecasts - Issued Nov 12-13. Valid Nov 27-Dec 3, Nov 28-Dec 4

Week 3 calibrated forecasts - Issued Nov 10-11. Valid Nov 25-Dec 1, Nov 26 - Dec 2

Week 3 calibrated forecasts - Issued Nov 12-13. Valid Nov 27-Dec 3, Nov 28-Dec 4

Week 2 forecasts - Issued Nov 14-15. Valid Nov 22-28, Nov 23-29