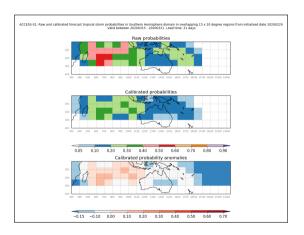

#### Active from December 26-31 2019

Data availability was limited in early December.

Week 4 forecasts - Issued Nov 30, Dec 1. Valid Dec 22-28, Dec 23-29

Week 4 calibrated forecasts - Issued Nov 30, Dec 1. Valid- Dec 22-28, Dec 23-29

#### Some early guidance at these forecast dates

Week 3 forecasts - Issued Dec 10, Dec 13. Valid Dec 25-31, Dec 28-Jan 3

ACCESS-S1 missed the storm formation at these issue dates.

Week 3 calibrated forecasts - Issued Dec 10, Dec 13. Valid Dec 25-31, Dec 28-Jan 3