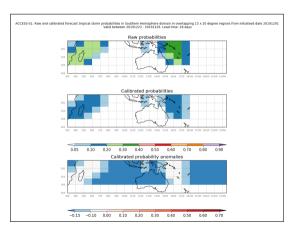

#### Week 2 forecasts - Issued Dec 14-15. Valid Dec 22-28, Dec 23-29

Model became more confident for the week two forecasts.

Week 2 forecasts - Issued Dec 16-17. Valid Dec 24-30, Dec 25-31

Week 2 calibrated forecasts - Issued Dec 14-15. Valid Dec 22-28, Dec 23-29