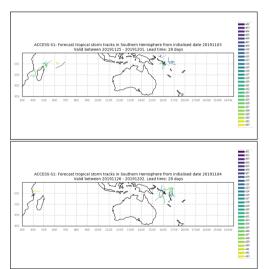

Week 2 forecasts - Issued Jan 24-25. Valid Feb 1-7, Feb 2-8

Week 2 forecasts - Issued Jan 26-27. Valid Feb 3-9, Feb 4-10

Active from February 20-23 2020

Cyclone Vicky

#### Cyclone Wasi

Active from February 20-23 2020

Both storms were Active on Feb 22 **JOINT TYPHOON WARNING CENTER** IMAGE TIME: 22/0300Z (PRODUCT OF JTWC/SATOPS)

Week 4 forecasts - Issued Jan 23-24. Valid Feb 14-20, Feb 15-21