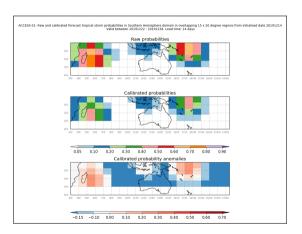

#### Cyclone Uesi

Active from February 9-12 2020

#### Week 4 forecasts - Issued Jan 10-11. Valid Feb 1-7, Feb 2-8

#### Week 4 forecasts - Issued Jan 12-13. Valid Feb 3-9, 4-10

Week 4 calibrated forecasts - Issued Jan 10-11. Valid Feb 1-7, Feb 2-8

Week 4 calibrated forecasts - Issued Jan 12-13. Valid Feb 3-9, Feb 4-10