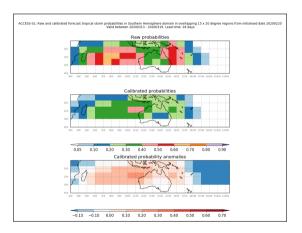

#### Week 4 forecasts - Issued Jan 10-11. Valid Feb 1-7, Feb 2-8

#### Week 4 forecasts - Issued Jan 12-13. Valid Feb 3-9, 4-10

Week 4 calibrated forecasts - Issued Jan 10-11. Valid Feb 1-7, Feb 2-8

Week 4 calibrated forecasts - Issued Jan 12-13. Valid Feb 3-9, Feb 4-10