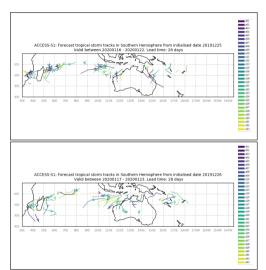

Week 2 calibrated forecasts - Issued Dec 16-17. Valid Dec 24-30, Dec 25-31

Active from January 16-18 2020

Data availability was limited over the New Year Period.

Week 4 forecasts - Issued Dec 25-26. Valid Jan 16-22, Jan 17-23

Week 4 forecasts - Issued Dec 27-28. Valid Jan 18-24, Jan 19-25

Week 4 calibrated forecasts - Issued Dec 25-26. Valid Jan 16-22, Jan 17-23

Week 4 calibrated forecasts - Issued Dec 27-28. Valid Jan 18-24, Jan 19-25