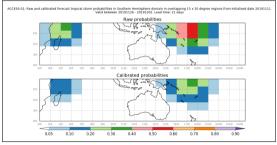

Week 4 calibrated forecasts - Issued Nov 5-6. Valid Nov 27-Dec 3, Nov 28-Dec 4

Week 3 forecasts - Issued Nov 10-11. Valid Nov 25-Dec 1, Nov 26-Dec 2

Week 3 forecasts - Issued Nov 12-13. Valid Nov 27-Dec 3, Nov 28-Dec 4