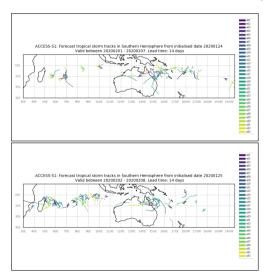

yclone Wasi



Active from February 20-23 2020

Both storms were Active on Feb 22 **JOINT TYPHOON WARNING CENTER** IMAGE TIME: 22/0300Z (PRODUCT OF JTWC/SATOPS)

Week 4 forecasts - Issued Jan 23-24. Valid Feb 14-20, Feb 15-21





Week 4 forecasts - Issued Jan 24-25. Valid Feb 16-22, 17-23





Week 4 calibrated forecasts - Issued Jan 10-11. Valid Feb 1-7, Feb 2-8





Week 4 calibrated forecasts - Issued Jan 12-13. Valid Feb 3-9, Feb 4-10





Week 3 forecasts - Issued Jan 17-18. Valid Valid Feb 1-7, Feb 2-8





Week 3 forecasts - Issued Jan 19-20. Valid Feb 3-9, Feb 4-10





Week 3 calibrated forecasts - Issued Jan 17-18. Valid Feb 1-7, Feb 2-8





Week 3 calibrated forecasts - Issued Jan 18-19. Valid Feb 3-9, Feb 4-10





Week 2 forecasts - Issued Jan 24-25. Valid Feb 1-7, Feb 2-8





Week 2 forecasts - Issued Jan 26-27. Valid Feb 3-9, Feb 4-10





Active from March 15-16 2020



Week 4 forecasts - Issued Feb 20-21. Valid Mar 13-19, Mar 14-20





Week 4 forecasts - Issued Feb 22-23. Valid Mar 15-21, Mar 16-22





Week 4 calibrated forecasts - Issued Feb 20-21. Valid Mar 13-19, Mar 14-20





Week 4 calibrated forecasts - Issued Feb 22-23. Valid Mar 15-21, Mar 16-22





Week 3 forecasts - Issued Feb 27-28. Valid Mar 13-19, Mar 14-20





Week 3 forecasts - Issued Feb 29 - Mar 1. Valid Mar 15-21, Mar 16-22





Week 3 calibrated forecasts - Issued Feb 27-28. Valid Mar 13-19, Mar 14-20





Week 3 calibrated forecasts - Issued Feb 29 - Mar 1. Valid Mar 15-21, Mar 16-22





Week 2 forecasts - Issued Mar 5-6. Valid Mar 13-19, Mar 14-20





Week 2 forecasts - Issued