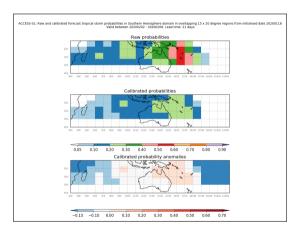

Week 3 calibrated forecasts - Issued Nov 10-11. Valid Nov 25-Dec 1, Nov 26 - Dec 2

Week 3 calibrated forecasts - Issued Nov 12-13. Valid Nov 27-Dec 3, Nov 28-Dec 4

Week 2 forecasts - Issued Nov 14-15. Valid Nov 22-28, Nov 23-29

Week 2 forecasts - Issued Nov 16-17. Valid Nov 24-30, Nov 25-Dec 1

Week 2 calibrated forecasts - Issued Nov 14-15. Valid Nov 22-28, Nov 23-29

Week 2 calibrated forecasts - Issued Nov 16-17. Valid Nov 24-30, Nov 25-Dec 1