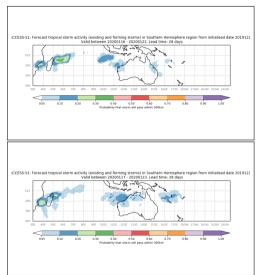

#### Some early guidance at these forecast dates

Week 3 forecasts - Issued Dec 10, Dec 13. Valid Dec 25-31, Dec 28-Jan 3

ACCESS-S1 missed the storm formation at these issue dates.

Week 3 calibrated forecasts - Issued Dec 10, Dec 13. Valid Dec 25-31, Dec 28-Jan 3

#### Week 2 forecasts - Issued Dec 14-15. Valid Dec 22-28, Dec 23-29

Model became more confident for the week two forecasts.

Week 2 forecasts - Issued Dec 16-17. Valid Dec 24-30, Dec 25-31

Week 2 calibrated forecasts - Issued Dec 14-15. Valid Dec 22-28, Dec 23-29