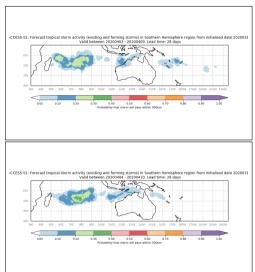

#### Active from November 23-26 2019

Week 4 forecasts - Issued Nov 3-4. Valid Nov 25-Dec 1, Nov 26-Dec 2

Week 4 forecasts - Issued Nov 5-6. Valid Nov 27-Dec 3, Nov 28-Dec 4

Week 4 calibrated forecasts - Issued Nov 3-4. Valid Nov 25-Dec 1, Nov 26 - Dec 2

Week 4 calibrated forecasts - Issued Nov 5-6. Valid Nov 27-Dec 3, Nov 28-Dec 4

Week 3 forecasts - Issued Nov 10-11. Valid Nov 25-Dec 1, Nov 26-Dec 2

Week 3 forecasts - Issued Nov 12-13. Valid Nov 27-Dec 3, Nov 28-Dec 4