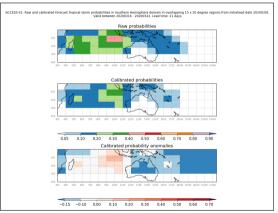

#### Week 2 forecasts - Issued Dec 14-15. Valid Dec 22-28, Dec 23-29

Model became more confident for the week two forecasts.

Week 2 forecasts - Issued Dec 16-17. Valid Dec 24-30, Dec 25-31

Week 2 calibrated forecasts - Issued Dec 14-15. Valid Dec 22-28, Dec 23-29

Week 2 calibrated forecasts - Issued Dec 16-17. Valid Dec 24-30, Dec 25-31

Active from January 16-18 2020

Data availability was limited over the New Year Period.

Week 4 forecasts - Issued Dec 25-26. Valid Jan 16-22, Jan 17-23