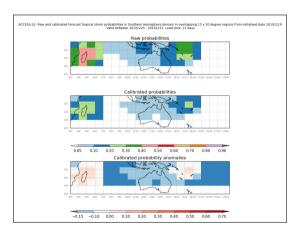

#### Active from November 23-26 2019

Week 4 forecasts - Issued Nov 3-4. Valid Nov 25-Dec 1, Nov 26-Dec 2

Week 4 forecasts - Issued Nov 5-6. Valid Nov 27-Dec 3, Nov 28-Dec 4

Week 4 calibrated forecasts - Issued Nov 3-4. Valid Nov 25-Dec 1, Nov 26 - Dec 2