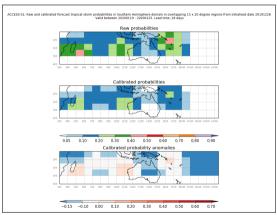

#### Active from November 23-26 2019

Week 4 forecasts - Issued Nov 3-4. Valid Nov 25-Dec 1, Nov 26-Dec 2

Week 4 forecasts - Issued Nov 5-6. Valid Nov 27-Dec 3, Nov 28-Dec 4

Week 4 calibrated forecasts - Issued Nov 3-4. Valid Nov 25-Dec 1, Nov 26 - Dec 2

Week 4 calibrated forecasts - Issued Nov 5-6. Valid Nov 27-Dec 3, Nov 28-Dec 4

Week 3 forecasts - Issued Nov 10-11. Valid Nov 25-Dec 1, Nov 26-Dec 2

Week 3 forecasts - Issued Nov 12-13. Valid Nov 27-Dec 3, Nov 28-Dec 4