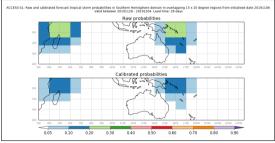

Week 4 calibrated forecasts - Issued Nov 5-6. Valid Nov 27-Dec 3, Nov 28-Dec 4

Week 3 forecasts - Issued Nov 10-11. Valid Nov 25-Dec 1, Nov 26-Dec 2

Week 3 forecasts - Issued Nov 12-13. Valid Nov 27-Dec 3, Nov 28-Dec 4

Week 3 calibrated forecasts - Issued Nov 10-11. Valid Nov 25-Dec 1, Nov 26 - Dec 2

Week 3 calibrated forecasts - Issued Nov 12-13. Valid Nov 27-Dec 3, Nov 28-Dec 4

Week 2 forecasts - Issued Nov 14-15. Valid Nov 22-28, Nov 23-29