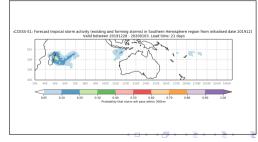

#### Active from November 23-26 2019

Week 4 forecasts - Issued Nov 3-4. Valid Nov 25-Dec 1, Nov 26-Dec 2

Week 4 forecasts - Issued Nov 5-6. Valid Nov 27-Dec 3, Nov 28-Dec 4

Week 4 calibrated forecasts - Issued Nov 3-4. Valid Nov 25-Dec 1, Nov 26 - Dec 2