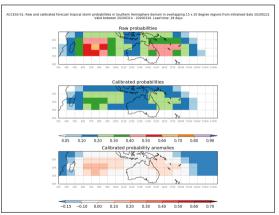

#### Week 4 forecasts - Issued Jan 12-13. Valid Feb 3-9, 4-10

Week 4 calibrated forecasts - Issued Jan 10-11. Valid Feb 1-7, Feb 2-8

Week 4 calibrated forecasts - Issued Jan 12-13. Valid Feb 3-9, Feb 4-10