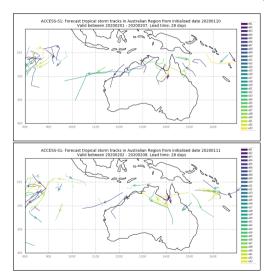

Week 2 forecasts - Issued Jan 24-25. Valid Feb 1-7, Feb 2-8

Week 2 forecasts - Issued Jan 26-27. Valid Feb 3-9, Feb 4-10

Active from February 20-23 2020

Cyclone Vicky

#### Cyclone Wasi

Active from February 20-23 2020

Both storms were Active on Feb 22 **JOINT TYPHOON WARNING CENTER** IMAGE TIME: 22/0300Z (PRODUCT OF JTWC/SATOPS)

Week 4 forecasts - Issued Jan 23-24. Valid Feb 14-20, Feb 15-21