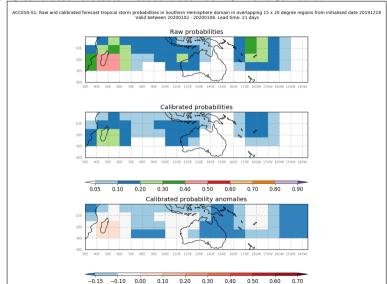

Week 2 forecasts - Issued Jan 24-25. Valid Feb 1-7, Feb 2-8

Week 2 forecasts - Issued Jan 26-27. Valid Feb 3-9, Feb 4-10

Active from February 20-23 2020

Cyclone Vicky

#### Cyclone Wasi

Active from February 20-23 2020

Both storms were Active on Feb 22 **JOINT TYPHOON WARNING CENTER** IMAGE TIME: 22/0300Z (PRODUCT OF JTWC/SATOPS)

Week 4 forecasts - Issued Jan 23-24. Valid Feb 14-20, Feb 15-21