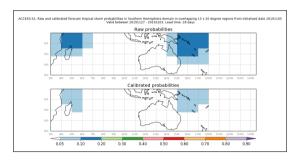

#### Week 3 forecasts - Issued Jan 17-18. Valid Valid Feb 1-7, Feb 2-8

#### Week 3 forecasts - Issued Jan 19-20. Valid Feb 3-9, Feb 4-10

Week 3 calibrated forecasts - Issued Jan 17-18. Valid Feb 1-7, Feb 2-8

Week 3 calibrated forecasts - Issued Jan 18-19. Valid Feb 3-9, Feb 4-10