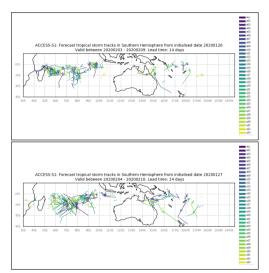

Week 2 forecasts - Issued Jan 24-25. Valid Feb 1-7, Feb 2-8

Week 2 forecasts - Issued Jan 26-27. Valid Feb 3-9, Feb 4-10

Active from February 20-23 2020

Cyclone Vicky