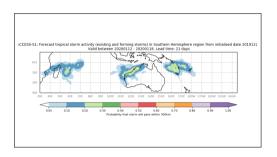

2 forecasts - Issued Dec 14-15. Valid Dec 22-28, Dec 23-29

Model became more confident for the week two forecasts.







Week 2 forecasts - Issued Dec 16-17. Valid Dec 24-30, Dec 25-31





Week 2 calibrated forecasts - Issued Dec 14-15. Valid Dec 22-28, Dec 23-29





Week 2 calibrated forecasts - Issued Dec 16-17. Valid Dec 24-30, Dec 25-31





Active from January 16-18 2020



Data availability was limited over the New Year Period.

Week 4 forecasts - Issued Dec 25-26. Valid Jan 16-22, Jan 17-23





Week 4 forecasts - Issued Dec 27-28. Valid Jan 18-24, Jan 19-25





Week 4 calibrated forecasts - Issued Dec 25-26. Valid Jan 16-22, Jan 17-23





Week 4 calibrated forecasts - Issued Dec 27-28. Valid Jan 18-24, Jan 19-25





Week 3 forecasts - Issued December 28, Valid Jan 11-17





#### Week 3 calibrated forecasts - Issued December 28. Valid Jan 11-17



Week 2 forecasts - Issued Jan 4-5. Valid Jan 12-18, 13-19

ACCESS-S1 missed the storm formation at these issue dates.







Week 2 calibrated forecasts - Issued Jan 4-5. Valid Jan 12-18, 13-19





#### Cyclone Uesi

Active from February 9-12 2020



# Cyclone Uesi

#### Week 4 forecasts - Issued Jan 10-11. Valid Feb 1-7, Feb 2-8





# Cyclone Uesi

#### Week 4 forecasts - Issued Jan 12-13. Valid Feb 3-9, 4-10





Week 4 calibrated forecasts - Issued Jan 10-11. Valid Feb 1-7, Feb 2-8





Week 4 calibrated forecasts - Issued Jan 12-13. Valid Feb 3-9, Feb 4-10





#### Week 3 forecasts - Issued Jan 17-18. Valid Valid Feb 1-7, Feb 2-8





#### Week 3 forecasts - Issued Jan 19-20. Valid Feb 3-9, Feb 4-10





Wee