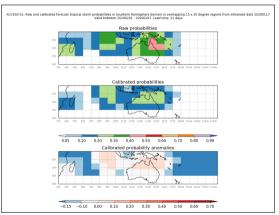

#### Week 3 forecasts - Issued Jan 17-18. Valid Valid Feb 1-7, Feb 2-8

#### Week 3 forecasts - Issued Jan 19-20. Valid Feb 3-9, Feb 4-10

Week 3 calibrated forecasts - Issued Jan 17-18. Valid Feb 1-7, Feb 2-8

Week 3 calibrated forecasts - Issued Jan 18-19. Valid Feb 3-9, Feb 4-10