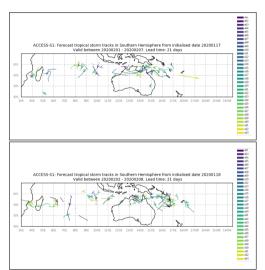

Week 2 calibrated forecasts - Issued Dec 16-17. Valid Dec 24-30, Dec 25-31

Active from January 16-18 2020

Data availability was limited over the New Year Period.

Week 4 forecasts - Issued Dec 25-26. Valid Jan 16-22, Jan 17-23

Week 4 forecasts - Issued Dec 27-28. Valid Jan 18-24, Jan 19-25

Week 4 calibrated forecasts - Issued Dec 25-26. Valid Jan 16-22, Jan 17-23

Week 4 calibrated forecasts - Issued Dec 27-28. Valid Jan 18-24, Jan 19-25