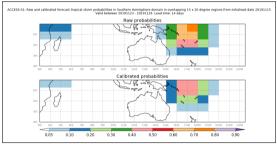

Week 2 forecasts - Issued Nov 16-17. Valid Nov 24-30, Nov 25-Dec 1

Week 2 calibrated forecasts - Issued Nov 14-15. Valid Nov 22-28, Nov 23-29

Week 2 calibrated forecasts - Issued Nov 16-17. Valid Nov 24-30, Nov 25-Dec 1

#### Week 2 forecasts - Issued Dec 14-15. Valid Dec 22-28, Dec 23-29

Model became more confident for the week two forecasts.

Week 2 forecasts - Issued Dec 16-17. Valid Dec 24-30, Dec 25-31

Week 2 calibrated forecasts - Issued Dec 14-15. Valid Dec 22-28, Dec 23-29