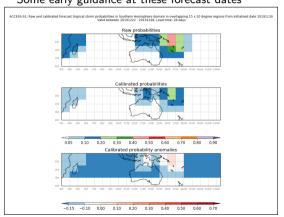

#### Some early guidance at these forecast dates

Week 3 forecasts - Issued Dec 10, Dec 13. Valid Dec 25-31, Dec 28-Jan 3

ACCESS-S1 missed the storm formation at these issue dates.

Week 3 calibrated forecasts - Issued Dec 10, Dec 13. Valid Dec 25-31, Dec 28-Jan 3