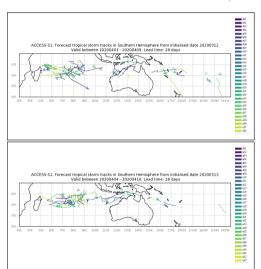

Week 3 calibrated forecasts - Issued Mar 19-20. Valid Apr 3-9, Apr 4-10

Week 2 forecasts - Issued Mar 24-25. Valid Apr 1-7, Apr 2-8

Week 2 forecasts - Issued Mar 26-27. Valid Apr 3-9, Apr 4-10