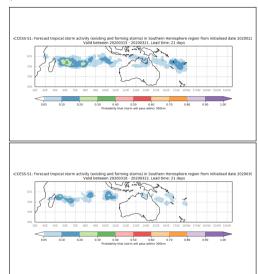

Week 2 forecasts - Issued Jan 24-25. Valid Feb 1-7, Feb 2-8

Week 2 forecasts - Issued Jan 26-27. Valid Feb 3-9, Feb 4-10

Active from March 15-16 2020

Week 4 forecasts - Issued Feb 20-21. Valid Mar 13-19, Mar 14-20

Week 4 forecasts - Issued Feb 22-23. Valid Mar 15-21, Mar 16-22

Week 4 calibrated forecasts - Issued Feb 20-21. Valid Mar 13-19, Mar 14-20

Week 4 calibrated forecasts - Issued Feb 22-23. Valid Mar 15-21, Mar 16-22

Week 3 forecasts - Issued Feb 27-28. Valid Mar 13-19, Mar 14-20

Week 3 forecasts - Issued Feb 29 - Mar 1. Valid Mar 15-21, Mar 16-22

Week 3 calibrated forecasts - Issued Feb 27-28. Valid Mar 13-19, Mar 14-20