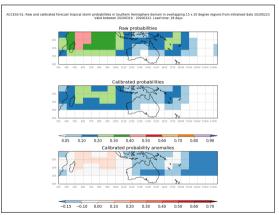

#### Week 3 forecasts - Issued Jan 19-20. Valid Feb 3-9, Feb 4-10

Week 3 calibrated forecasts - Issued Jan 17-18. Valid Feb 1-7, Feb 2-8

Week 3 calibrated forecasts - Issued Jan 18-19. Valid Feb 3-9, Feb 4-10