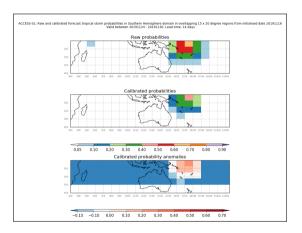

#### Week 2 forecasts - Issued Dec 14-15. Valid Dec 22-28, Dec 23-29

Model became more confident for the week two forecasts.

Week 2 forecasts - Issued Dec 16-17. Valid Dec 24-30, Dec 25-31

Week 2 calibrated forecasts - Issued Dec 14-15. Valid Dec 22-28, Dec 23-29

Week 2 calibrated forecasts - Issued Dec 16-17. Valid Dec 24-30, Dec 25-31

Active from January 16-18 2020

Data availability was limited over the New Year Period.

Week 4 forecasts - Issued Dec 25-26. Valid Jan 16-22, Jan 17-23