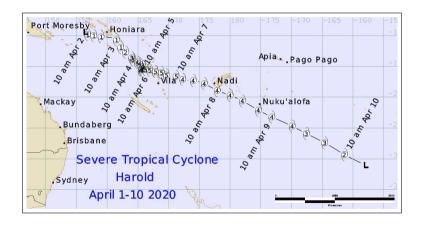

Active from April 1-10 2020

Week 4 forecasts - Issued Mar 10-11. Valid Apr 1-7, Apr 2-8

Week 4 forecasts - Issued Mar 12-13. Valid Apr 3-9, Apr 4-10

Week 4 calibrated forecasts - Issued Mar 10-11. Valid Apr 1-7, Apr 2-8