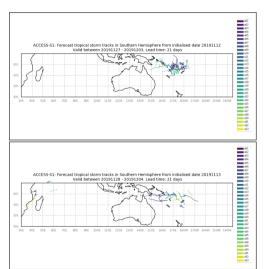

Week 4 calibrated forecasts - Issued Nov 5-6. Valid Nov 27-Dec 3, Nov 28-Dec 4

Week 3 forecasts - Issued Nov 10-11. Valid Nov 25-Dec 1, Nov 26-Dec 2

Week 3 forecasts - Issued Nov 12-13. Valid Nov 27-Dec 3, Nov 28-Dec 4

Week 3 calibrated forecasts - Issued Nov 10-11. Valid Nov 25-Dec 1, Nov 26 - Dec 2

Week 3 calibrated forecasts - Issued Nov 12-13. Valid Nov 27-Dec 3, Nov 28-Dec 4

Week 2 forecasts - Issued Nov 14-15. Valid Nov 22-28, Nov 23-29