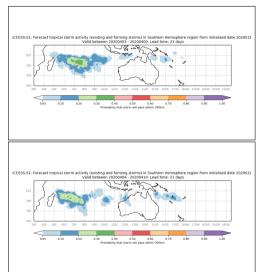

#### Active from November 23-26 2019

Week 4 forecasts - Issued Nov 3-4. Valid Nov 25-Dec 1, Nov 26-Dec 2

Week 4 forecasts - Issued Nov 5-6. Valid Nov 27-Dec 3, Nov 28-Dec 4

Week 4 calibrated forecasts - Issued Nov 3-4. Valid Nov 25-Dec 1, Nov 26 - Dec 2

Week 4 calibrated forecasts - Issued Nov 5-6. Valid Nov 27-Dec 3, Nov 28-Dec 4

Week 3 forecasts - Issued Nov 10-11. Valid Nov 25-Dec 1, Nov 26-Dec 2

Week 3 forecasts - Issued Nov 12-13. Valid Nov 27-Dec 3, Nov 28-Dec 4