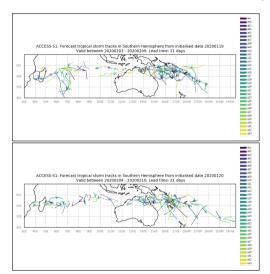

#### Cyclone Uesi

Active from February 9-12 2020

# Cyclone Uesi

#### Week 4 forecasts - Issued Jan 10-11. Valid Feb 1-7, Feb 2-8