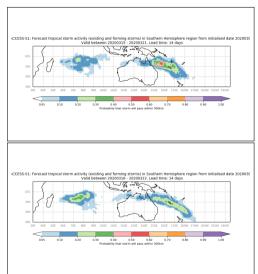

Week 4 forecasts - Issued Jan 24-25. Valid Feb 16-22, 17-23

Week 4 calibrated forecasts - Issued Jan 10-11. Valid Feb 1-7, Feb 2-8

Week 4 calibrated forecasts - Issued Jan 12-13. Valid Feb 3-9, Feb 4-10

Week 3 forecasts - Issued Jan 17-18. Valid Valid Feb 1-7, Feb 2-8

Week 3 forecasts - Issued Jan 19-20. Valid Feb 3-9, Feb 4-10

Week 3 calibrated forecasts - Issued Jan 17-18. Valid Feb 1-7, Feb 2-8

Week 3 calibrated forecasts - Issued Jan 18-19. Valid Feb 3-9, Feb 4-10