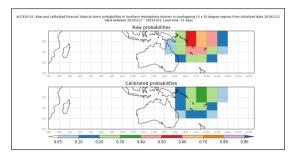

Week 3 calibrated forecasts - Issued Nov 10-11. Valid Nov 25-Dec 1, Nov 26 - Dec 2

Week 3 calibrated forecasts - Issued Nov 12-13. Valid Nov 27-Dec 3, Nov 28-Dec 4

Week 2 forecasts - Issued Nov 14-15. Valid Nov 22-28, Nov 23-29