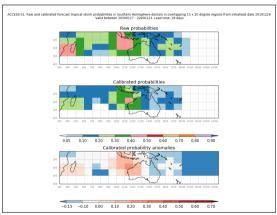

#### Week 3 forecasts - Issued Jan 17-18. Valid Valid Feb 1-7, Feb 2-8

#### Week 3 forecasts - Issued Jan 19-20. Valid Feb 3-9, Feb 4-10

Week 3 calibrated forecasts - Issued Jan 17-18. Valid Feb 1-7, Feb 2-8

Week 3 calibrated forecasts - Issued Jan 18-19. Valid Feb 3-9, Feb 4-10