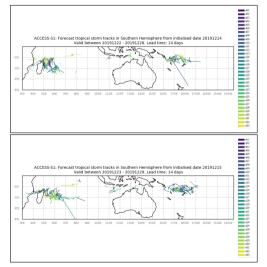

#### Cyclone Wasi

Active from February 20-23 2020

Both storms were Active on Feb 22 **JOINT TYPHOON WARNING CENTER** IMAGE TIME: 22/0300Z (PRODUCT OF JTWC/SATOPS)

Week 4 forecasts - Issued Jan 23-24. Valid Feb 14-20, Feb 15-21