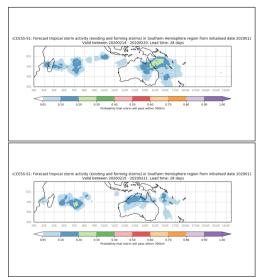

Week 2 calibrated forecasts - Issued Dec 16-17. Valid Dec 24-30, Dec 25-31

Active from January 16-18 2020

Data availability was limited over the New Year Period.

Week 4 forecasts - Issued Dec 25-26. Valid Jan 16-22, Jan 17-23

Week 4 forecasts - Issued Dec 27-28. Valid Jan 18-24, Jan 19-25

Week 4 calibrated forecasts - Issued Dec 25-26. Valid Jan 16-22, Jan 17-23

Week 4 calibrated forecasts - Issued Dec 27-28. Valid Jan 18-24, Jan 19-25