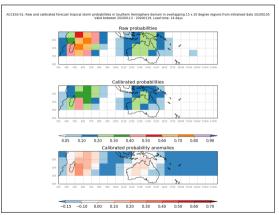

#### Week 3 forecasts - Issued Jan 17-18. Valid Valid Feb 1-7, Feb 2-8

#### Week 3 forecasts - Issued Jan 19-20. Valid Feb 3-9, Feb 4-10

Week 3 calibrated forecasts - Issued Jan 17-18. Valid Feb 1-7, Feb 2-8

Week 3 calibrated forecasts - Issued Jan 18-19. Valid Feb 3-9, Feb 4-10