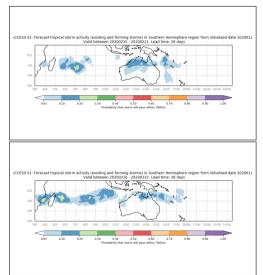

#### Active from November 23-26 2019

Week 4 forecasts - Issued Nov 3-4. Valid Nov 25-Dec 1, Nov 26-Dec 2

Week 4 forecasts - Issued Nov 5-6. Valid Nov 27-Dec 3, Nov 28-Dec 4

Week 4 calibrated forecasts - Issued Nov 3-4. Valid Nov 25-Dec 1, Nov 26 - Dec 2

Week 4 calibrated forecasts - Issued Nov 5-6. Valid Nov 27-Dec 3, Nov 28-Dec 4

Week 3 forecasts - Issued Nov 10-11. Valid Nov 25-Dec 1, Nov 26-Dec 2

Week 3 forecasts - Issued Nov 12-13. Valid Nov 27-Dec 3, Nov 28-Dec 4