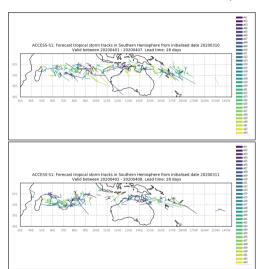

Active from April 1-10 2020

Week 4 forecasts - Issued Mar 10-11. Valid Apr 1-7, Apr 2-8

Week 4 forecasts - Issued Mar 12-13. Valid Apr 3-9, Apr 4-10

Week 4 calibrated forecasts - Issued Mar 10-11. Valid Apr 1-7, Apr 2-8

Week 4 calibrated forecasts - Issued Mar 12-13. Valid Apr 3-9, Apr 4-10

Week 3 forecasts - Issued Mar 17-18. Valid Apr 1-7, Apr 2-8

Week 3 forecasts - Issued Mar 19-20. Valid Apr 3-9, Apr 4-10

Week 3 calibrated forecasts - Issued Mar 17-18. Valid Apr 1-7, Apr 2-8