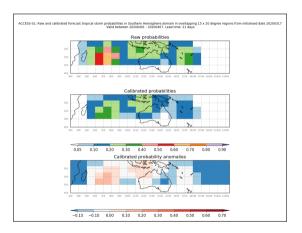

#### Active from November 23-26 2019

Week 4 forecasts - Issued Nov 3-4. Valid Nov 25-Dec 1, Nov 26-Dec 2

Week 4 forecasts - Issued Nov 5-6. Valid Nov 27-Dec 3, Nov 28-Dec 4

Week 4 calibrated forecasts - Issued Nov 3-4. Valid Nov 25-Dec 1, Nov 26 - Dec 2

Week 4 calibrated forecasts - Issued Nov 5-6. Valid Nov 27-Dec 3, Nov 28-Dec 4

Week 3 forecasts - Issued Nov 10-11. Valid Nov 25-Dec 1, Nov 26-Dec 2

Week 3 forecasts - Issued Nov 12-13. Valid Nov 27-Dec 3, Nov 28-Dec 4

Week 3 calibrated forecasts - Issued Nov 10-11. Valid Nov 25-Dec 1, Nov 26 - Dec 2

Week 3 calibrated forecasts - Issued Nov 12-13. Valid Nov 27-Dec 3, Nov 28-Dec 4

Week 2 forecasts - Issued Nov 14-15. Valid Nov 22-28, Nov 23-29