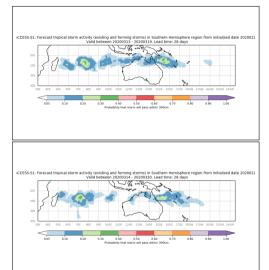

Week 2 forecasts - Issued Jan 24-25. Valid Feb 1-7, Feb 2-8

Week 2 forecasts - Issued Jan 26-27. Valid Feb 3-9, Feb 4-10

Active from February 20-23 2020

Cyclone Vicky

#### Cyclone Wasi

Active from February 20-23 2020

Both storms were Active on Feb 22 **JOINT TYPHOON WARNING CENTER** IMAGE TIME: 22/0300Z (PRODUCT OF JTWC/SATOPS)

Week 4 forecasts - Issued Jan 23-24. Valid Feb 14-20, Feb 15-21