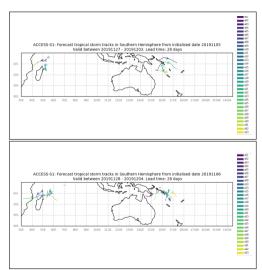

Week 2 forecasts - Issued Jan 24-25. Valid Feb 1-7, Feb 2-8

Week 2 forecasts - Issued Jan 26-27. Valid Feb 3-9, Feb 4-10

Active from February 20-23 2020

Cyclone Vicky

#### Cyclone Wasi

Active from February 20-23 2020

Both storms were Active on Feb 22 **JOINT TYPHOON WARNING CENTER** IMAGE TIME: 22/0300Z (PRODUCT OF JTWC/SATOPS)

Week 4 forecasts - Issued Jan 23-24. Valid Feb 14-20, Feb 15-21