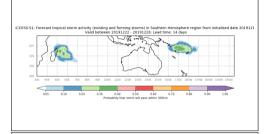

#### Week 3 forecasts - Issued Jan 17-18. Valid Valid Feb 1-7, Feb 2-8

#### Week 3 forecasts - Issued Jan 19-20. Valid Feb 3-9, Feb 4-10

Week 3 calibrated forecasts - Issued Jan 17-18. Valid Feb 1-7, Feb 2-8

Week 3 calibrated forecasts - Issued Jan 18-19. Valid Feb 3-9, Feb 4-10