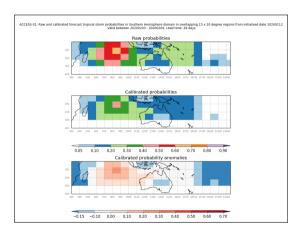

#### Active from November 23-26 2019

Week 4 forecasts - Issued Nov 3-4. Valid Nov 25-Dec 1, Nov 26-Dec 2

Week 4 forecasts - Issued Nov 5-6. Valid Nov 27-Dec 3, Nov 28-Dec 4

Week 4 calibrated forecasts - Issued Nov 3-4. Valid Nov 25-Dec 1, Nov 26 - Dec 2

Week 4 calibrated forecasts - Issued Nov 5-6. Valid Nov 27-Dec 3, Nov 28-Dec 4

Week 3 forecasts - Issued Nov 10-11. Valid Nov 25-Dec 1, Nov 26-Dec 2

Week 3 forecasts - Issued Nov 12-13. Valid Nov 27-Dec 3, Nov 28-Dec 4

Week 3 calibrated forecasts - Issued Nov 10-11. Valid Nov 25-Dec 1, Nov 26 - Dec 2

Week 3 calibrated forecasts - Issued Nov 12-13. Valid Nov 27-Dec 3, Nov 28-Dec 4

Week 2 forecasts - Issued Nov 14-15. Valid Nov 22-28, Nov 23-29

Week 2 forecasts - Issued Nov 16-17. Valid Nov 24-30, Nov 25-Dec 1

Week 2 calibrated forecasts - Issued Nov 14-15. Valid Nov 22-28, Nov 23-29

Week 2 calibrated forecasts - Issued Nov 16-17. Valid Nov 24-30, Nov 25-Dec 1