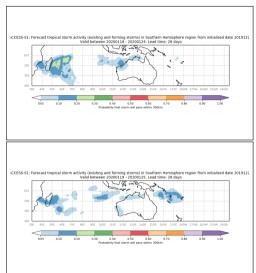

#### Active from November 23-26 2019

Week 4 forecasts - Issued Nov 3-4. Valid Nov 25-Dec 1, Nov 26-Dec 2

Week 4 forecasts - Issued Nov 5-6. Valid Nov 27-Dec 3, Nov 28-Dec 4

Week 4 calibrated forecasts - Issued Nov 3-4. Valid Nov 25-Dec 1, Nov 26 - Dec 2

Week 4 calibrated forecasts - Issued Nov 5-6. Valid Nov 27-Dec 3, Nov 28-Dec 4

Week 3 forecasts - Issued Nov 10-11. Valid Nov 25-Dec 1, Nov 26-Dec 2

Week 3 forecasts - Issued Nov 12-13. Valid Nov 27-Dec 3, Nov 28-Dec 4