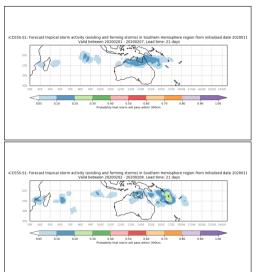

#### Active from December 26-31 2019

Data availability was limited in early December.

Week 4 forecasts - Issued Nov 30, Dec 1. Valid Dec 22-28, Dec 23-29

Week 4 calibrated forecasts - Issued Nov 30, Dec 1. Valid- Dec 22-28, Dec 23-29

#### Some early guidance at these forecast dates

Week 3 forecasts - Issued Dec 10, Dec 13. Valid Dec 25-31, Dec 28-Jan 3

ACCESS-S1 missed the storm formation at these issue dates.

Week 3 calibrated forecasts - Issued Dec 10, Dec 13. Valid Dec 25-31, Dec 28-Jan 3