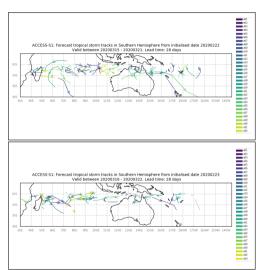

Week 2 forecasts - Issued Jan 24-25. Valid Feb 1-7, Feb 2-8

Week 2 forecasts - Issued Jan 26-27. Valid Feb 3-9, Feb 4-10

Active from February 20-23 2020

Cyclone Vicky

#### Cyclone Wasi

Active from February 20-23 2020

Both storms were Active on Feb 22 **JOINT TYPHOON WARNING CENTER** IMAGE TIME: 22/0300Z (PRODUCT OF JTWC/SATOPS)

Week 4 forecasts - Issued Jan 23-24. Valid Feb 14-20, Feb 15-21