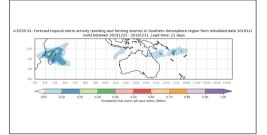

#### Cyclone Wasi

Active from February 20-23 2020

Both storms were Active on Feb 22 **JOINT TYPHOON WARNING CENTER** IMAGE TIME: 22/0300Z (PRODUCT OF JTWC/SATOPS)

Week 4 forecasts - Issued Jan 23-24. Valid Feb 14-20, Feb 15-21