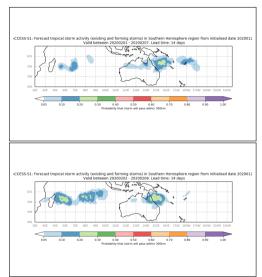

#### Week 3 forecasts - Issued Jan 17-18. Valid Valid Feb 1-7, Feb 2-8

#### Week 3 forecasts - Issued Jan 19-20. Valid Feb 3-9, Feb 4-10

Week 3 calibrated forecasts - Issued Jan 17-18. Valid Feb 1-7, Feb 2-8

Week 3 calibrated forecasts - Issued Jan 18-19. Valid Feb 3-9, Feb 4-10