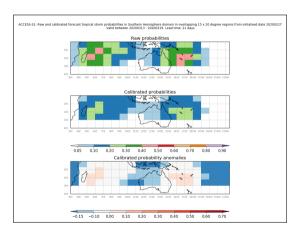

#### Active from November 23-26 2019

Week 4 forecasts - Issued Nov 3-4. Valid Nov 25-Dec 1, Nov 26-Dec 2

Week 4 forecasts - Issued Nov 5-6. Valid Nov 27-Dec 3, Nov 28-Dec 4

Week 4 calibrated forecasts - Issued Nov 3-4. Valid Nov 25-Dec 1, Nov 26 - Dec 2

Week 4 calibrated forecasts - Issued Nov 5-6. Valid Nov 27-Dec 3, Nov 28-Dec 4

Week 3 forecasts - Issued Nov 10-11. Valid Nov 25-Dec 1, Nov 26-Dec 2

Week 3 forecasts - Issued Nov 12-13. Valid Nov 27-Dec 3, Nov 28-Dec 4