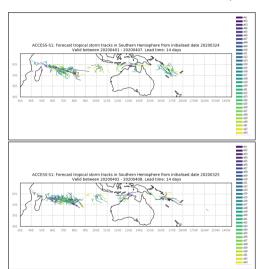

Week 2 forecasts - Issued Jan 24-25. Valid Feb 1-7, Feb 2-8

Week 2 forecasts - Issued Jan 26-27. Valid Feb 3-9, Feb 4-10

Active from March 15-16 2020

Week 4 forecasts - Issued Feb 20-21. Valid Mar 13-19, Mar 14-20

Week 4 forecasts - Issued Feb 22-23. Valid Mar 15-21, Mar 16-22

Week 4 calibrated forecasts - Issued Feb 20-21. Valid Mar 13-19, Mar 14-20

Week 4 calibrated forecasts - Issued Feb 22-23. Valid Mar 15-21, Mar 16-22