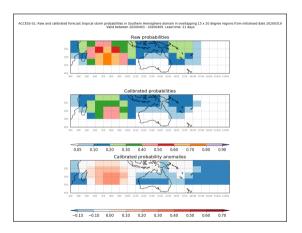

Week 2 forecasts - Issued Nov 16-17. Valid Nov 24-30, Nov 25-Dec 1

Week 2 calibrated forecasts - Issued Nov 14-15. Valid Nov 22-28, Nov 23-29

Week 2 calibrated forecasts - Issued Nov 16-17. Valid Nov 24-30, Nov 25-Dec 1