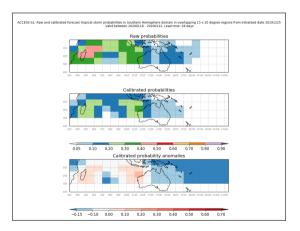

#### Week 4 forecasts - Issued Jan 10-11. Valid Feb 1-7, Feb 2-8

#### Week 4 forecasts - Issued Jan 12-13. Valid Feb 3-9, 4-10

Week 4 calibrated forecasts - Issued Jan 10-11. Valid Feb 1-7, Feb 2-8

Week 4 calibrated forecasts - Issued Jan 12-13. Valid Feb 3-9, Feb 4-10