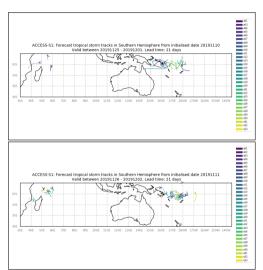

Week 4 calibrated forecasts - Issued Nov 5-6. Valid Nov 27-Dec 3, Nov 28-Dec 4

Week 3 forecasts - Issued Nov 10-11. Valid Nov 25-Dec 1, Nov 26-Dec 2

Week 3 forecasts - Issued Nov 12-13. Valid Nov 27-Dec 3, Nov 28-Dec 4

Week 3 calibrated forecasts - Issued Nov 10-11. Valid Nov 25-Dec 1, Nov 26 - Dec 2

Week 3 calibrated forecasts - Issued Nov 12-13. Valid Nov 27-Dec 3, Nov 28-Dec 4

Week 2 forecasts - Issued Nov 14-15. Valid Nov 22-28, Nov 23-29