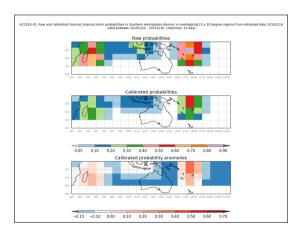

Week 2 forecasts - Issued Jan 24-25. Valid Feb 1-7, Feb 2-8

Week 2 forecasts - Issued Jan 26-27. Valid Feb 3-9, Feb 4-10

Active from February 20-23 2020

Cyclone Vicky

#### Cyclone Wasi

Active from February 20-23 2020

Both storms were Active on Feb 22 **JOINT TYPHOON WARNING CENTER** IMAGE TIME: 22/0300Z (PRODUCT OF JTWC/SATOPS)

Week 4 forecasts - Issued Jan 23-24. Valid Feb 14-20, Feb 15-21

Week 4 forecasts - Issued Jan 24-25. Valid Feb 16-22, 17-23

Week 4 calibrated forecasts - Issued Jan 10-11. Valid Feb 1-7, Feb 2-8

Week 4 calibrated forecasts - Issued Jan 12-13. Valid Feb 3-9, Feb 4-10