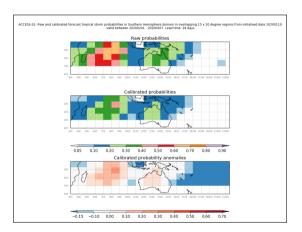

#### Active from November 23-26 2019

Week 4 forecasts - Issued Nov 3-4. Valid Nov 25-Dec 1, Nov 26-Dec 2

Week 4 forecasts - Issued Nov 5-6. Valid Nov 27-Dec 3, Nov 28-Dec 4

Week 4 calibrated forecasts - Issued Nov 3-4. Valid Nov 25-Dec 1, Nov 26 - Dec 2

Week 3 calibrated forecasts - Issued Nov 10-11. Valid Nov 25-Dec 1, Nov 26 - Dec 2

Week 3 calibrated forecasts - Issued Nov 12-13. Valid Nov 27-Dec 3, Nov 28-Dec 4

Week 2 forecasts - Issued Nov 14-15. Valid Nov 22-28, Nov 23-29