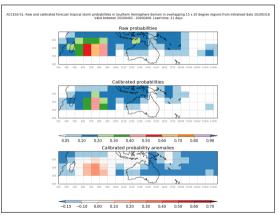

Week 3 calibrated forecasts - Issued Nov 10-11. Valid Nov 25-Dec 1, Nov 26 - Dec 2

Week 3 calibrated forecasts - Issued Nov 12-13. Valid Nov 27-Dec 3, Nov 28-Dec 4

Week 2 forecasts - Issued Nov 14-15. Valid Nov 22-28, Nov 23-29

Week 2 forecasts - Issued Nov 16-17. Valid Nov 24-30, Nov 25-Dec 1

Week 2 calibrated forecasts - Issued Nov 14-15. Valid Nov 22-28, Nov 23-29

Week 2 calibrated forecasts - Issued Nov 16-17. Valid Nov 24-30, Nov 25-Dec 1