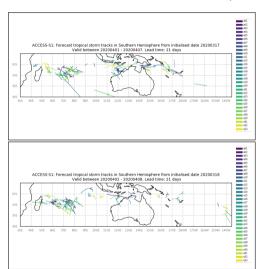

Week 2 calibrated forecasts - Issued Dec 16-17. Valid Dec 24-30, Dec 25-31

Active from January 16-18 2020

Data availability was limited over the New Year Period.

Week 4 forecasts - Issued Dec 25-26. Valid Jan 16-22, Jan 17-23

Week 4 forecasts - Issued Dec 27-28. Valid Jan 18-24, Jan 19-25

Week 4 calibrated forecasts - Issued Dec 25-26. Valid Jan 16-22, Jan 17-23

Week 4 calibrated forecasts - Issued Dec 27-28. Valid Jan 18-24, Jan 19-25