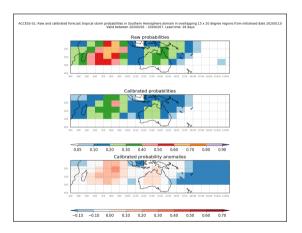

#### Active from December 26-31 2019

Data availability was limited in early December.

Week 4 forecasts - Issued Nov 30, Dec 1. Valid Dec 22-28, Dec 23-29

Week 4 calibrated forecasts - Issued Nov 30, Dec 1. Valid- Dec 22-28, Dec 23-29

#### Some early guidance at these forecast dates

Week 3 forecasts - Issued Dec 10, Dec 13. Valid Dec 25-31, Dec 28-Jan 3

ACCESS-S1 missed the storm formation at these issue dates.

Week 3 calibrated forecasts - Issued Dec 10, Dec 13. Valid Dec 25-31, Dec 28-Jan 3