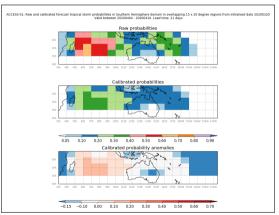

#### Active from November 23-26 2019

Week 4 forecasts - Issued Nov 3-4. Valid Nov 25-Dec 1, Nov 26-Dec 2

Week 4 forecasts - Issued Nov 5-6. Valid Nov 27-Dec 3, Nov 28-Dec 4

Week 4 calibrated forecasts - Issued Nov 3-4. Valid Nov 25-Dec 1, Nov 26 - Dec 2

Week 4 calibrated forecasts - Issued Nov 5-6. Valid Nov 27-Dec 3, Nov 28-Dec 4

Week 3 forecasts - Issued Nov 10-11. Valid Nov 25-Dec 1, Nov 26-Dec 2

Week 3 forecasts - Issued Nov 12-13. Valid Nov 27-Dec 3, Nov 28-Dec 4

Week 3 calibrated forecasts - Issued Nov 10-11. Valid Nov 25-Dec 1, Nov 26 - Dec 2

Week 3 calibrated forecasts - Issued Nov 12-13. Valid Nov 27-Dec 3, Nov 28-Dec 4

Week 2 forecasts - Issued Nov 14-15. Valid Nov 22-28, Nov 23-29

Week 2 forecasts - Issued Nov 16-17. Valid Nov 24-30, Nov 25-Dec 1

Week 2 calibrated forecasts - Issued Nov 14-15. Valid Nov 22-28, Nov 23-29

Week 2 calibrated forecasts - Issued Nov 16-17. Valid Nov 24-30, Nov 25-Dec 1