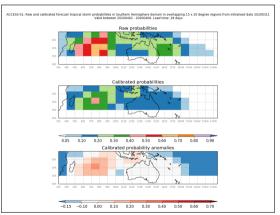

#### Week 2 forecasts - Issued Dec 14-15. Valid Dec 22-28, Dec 23-29

Model became more confident for the week two forecasts.

Week 2 forecasts - Issued Dec 16-17. Valid Dec 24-30, Dec 25-31

Week 2 calibrated forecasts - Issued Dec 14-15. Valid Dec 22-28, Dec 23-29

Week 2 calibrated forecasts - Issued Dec 16-17. Valid Dec 24-30, Dec 25-31

Active from January 16-18 2020

Data availability was limited over the New Year Period.

Week 4 forecasts - Issued Dec 25-26. Valid Jan 16-22, Jan 17-23