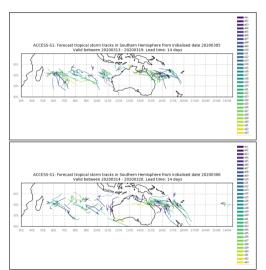

#### Week 4 forecasts - Issued Jan 10-11. Valid Feb 1-7, Feb 2-8

#### Week 4 forecasts - Issued Jan 12-13. Valid Feb 3-9, 4-10

Week 4 calibrated forecasts - Issued Jan 10-11. Valid Feb 1-7, Feb 2-8

Week 4 calibrated forecasts - Issued Jan 12-13. Valid Feb 3-9, Feb 4-10