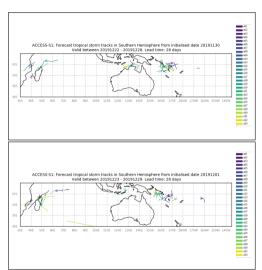

Week 2 calibrated forecasts - Issued Dec 16-17. Valid Dec 24-30, Dec 25-31

Active from January 16-18 2020

Data availability was limited over the New Year Period.

Week 4 forecasts - Issued Dec 25-26. Valid Jan 16-22, Jan 17-23

Week 4 forecasts - Issued Dec 27-28. Valid Jan 18-24, Jan 19-25

Week 4 calibrated forecasts - Issued Dec 25-26. Valid Jan 16-22, Jan 17-23

Week 4 calibrated forecasts - Issued Dec 27-28. Valid Jan 18-24, Jan 19-25