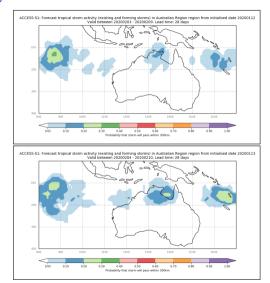

Week 3 calibrated forecasts - Issued Nov 10-11. Valid Nov 25-Dec 1, Nov 26 - Dec 2

Week 3 calibrated forecasts - Issued Nov 12-13. Valid Nov 27-Dec 3, Nov 28-Dec 4

Week 2 forecasts - Issued Nov 14-15. Valid Nov 22-28, Nov 23-29

Week 2 forecasts - Issued Nov 16-17. Valid Nov 24-30, Nov 25-Dec 1

Week 2 calibrated forecasts - Issued Nov 14-15. Valid Nov 22-28, Nov 23-29

Week 2 calibrated forecasts - Issued Nov 16-17. Valid Nov 24-30, Nov 25-Dec 1