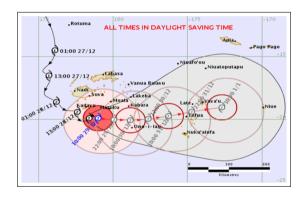

#### Cyclone Wasi

Active from February 20-23 2020

Both storms were Active on Feb 22 **JOINT TYPHOON WARNING CENTER** IMAGE TIME: 22/0300Z (PRODUCT OF JTWC/SATOPS)

Week 4 forecasts - Issued Jan 23-24. Valid Feb 14-20, Feb 15-21