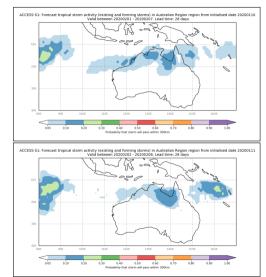

Week 2 forecasts - Issued Jan 24-25. Valid Feb 1-7, Feb 2-8

Week 2 forecasts - Issued Jan 26-27. Valid Feb 3-9, Feb 4-10

Active from February 20-23 2020

Cyclone Vicky

#### Cyclone Wasi

Active from February 20-23 2020

Both storms were Active on Feb 22 **JOINT TYPHOON WARNING CENTER** IMAGE TIME: 22/0300Z (PRODUCT OF JTWC/SATOPS)

Week 4 forecasts - Issued Jan 23-24. Valid Feb 14-20, Feb 15-21