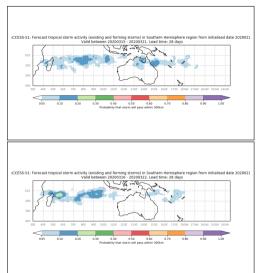

Week 2 forecasts - Issued Jan 24-25. Valid Feb 1-7, Feb 2-8

Week 2 forecasts - Issued Jan 26-27. Valid Feb 3-9, Feb 4-10

Active from February 20-23 2020

Cyclone Vicky

#### Cyclone Wasi

Active from February 20-23 2020

Both storms were Active on Feb 22 **JOINT TYPHOON WARNING CENTER** IMAGE TIME: 22/0300Z (PRODUCT OF JTWC/SATOPS)

Week 4 forecasts - Issued Jan 23-24. Valid Feb 14-20, Feb 15-21