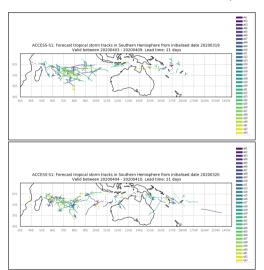

Week 2 calibrated forecasts - Issued Dec 16-17. Valid Dec 24-30, Dec 25-31

Active from January 16-18 2020

Data availability was limited over the New Year Period.

Week 4 forecasts - Issued Dec 25-26. Valid Jan 16-22, Jan 17-23

Week 4 forecasts - Issued Dec 27-28. Valid Jan 18-24, Jan 19-25

Week 4 calibrated forecasts - Issued Dec 25-26. Valid Jan 16-22, Jan 17-23

Week 4 calibrated forecasts - Issued Dec 27-28. Valid Jan 18-24, Jan 19-25