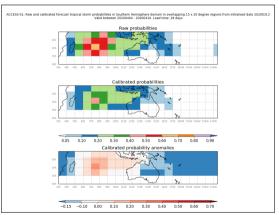

#### Active from November 23-26 2019

Week 4 forecasts - Issued Nov 3-4. Valid Nov 25-Dec 1, Nov 26-Dec 2

Week 4 forecasts - Issued Nov 5-6. Valid Nov 27-Dec 3, Nov 28-Dec 4

Week 4 calibrated forecasts - Issued Nov 3-4. Valid Nov 25-Dec 1, Nov 26 - Dec 2

Week 4 calibrated forecasts - Issued Nov 5-6. Valid Nov 27-Dec 3, Nov 28-Dec 4

Week 3 forecasts - Issued Nov 10-11. Valid Nov 25-Dec 1, Nov 26-Dec 2

Week 3 forecasts - Issued Nov 12-13. Valid Nov 27-Dec 3, Nov 28-Dec 4

Week 3 calibrated forecasts - Issued Nov 10-11. Valid Nov 25-Dec 1, Nov 26 - Dec 2

Week 3 calibrated forecasts - Issued Nov 12-13. Valid Nov 27-Dec 3, Nov 28-Dec 4

Week 2 forecasts - Issued Nov 14-15. Valid Nov 22-28, Nov 23-29

Week 2 forecasts - Issued Nov 16-17. Valid Nov 24-30, Nov 25-Dec 1

Week 2 calibrated forecasts - Issued Nov 14-15. Valid Nov 22-28, Nov 23-29

Week 2 calibrated forecasts - Issued Nov 16-17. Valid Nov 24-30, Nov 25-Dec 1