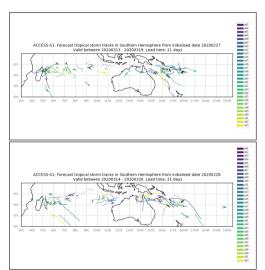

Week 2 forecasts - Issued Jan 24-25. Valid Feb 1-7, Feb 2-8

Week 2 forecasts - Issued Jan 26-27. Valid Feb 3-9, Feb 4-10

Active from February 20-23 2020

Cyclone Vicky

#### Cyclone Wasi

Active from February 20-23 2020

Both storms were Active on Feb 22 **JOINT TYPHOON WARNING CENTER** IMAGE TIME: 22/0300Z (PRODUCT OF JTWC/SATOPS)

Week 4 forecasts - Issued Jan 23-24. Valid Feb 14-20, Feb 15-21

Week 4 forecasts - Issued Jan 24-25. Valid Feb 16-22, 17-23

Week 4 calibrated forecasts - Issued Jan 10-11. Valid Feb 1-7, Feb 2-8

Week 4 calibrated forecasts - Issued Jan 12-13. Valid Feb 3-9, Feb 4-10