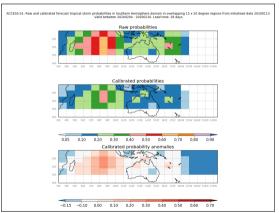

Week 2 forecasts - Issued Nov 16-17. Valid Nov 24-30, Nov 25-Dec 1

Week 2 calibrated forecasts - Issued Nov 14-15. Valid Nov 22-28, Nov 23-29

Week 2 calibrated forecasts - Issued Nov 16-17. Valid Nov 24-30, Nov 25-Dec 1

#### Week 2 forecasts - Issued Dec 14-15. Valid Dec 22-28, Dec 23-29

Model became more confident for the week two forecasts.

Week 2 forecasts - Issued Dec 16-17. Valid Dec 24-30, Dec 25-31

Week 2 calibrated forecasts - Issued Dec 14-15. Valid Dec 22-28, Dec 23-29