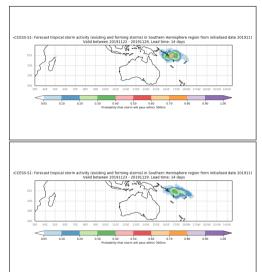

#### Active from November 23-26 2019

Week 4 forecasts - Issued Nov 3-4. Valid Nov 25-Dec 1, Nov 26-Dec 2

Week 4 forecasts - Issued Nov 5-6. Valid Nov 27-Dec 3, Nov 28-Dec 4

Week 4 calibrated forecasts - Issued Nov 3-4. Valid Nov 25-Dec 1, Nov 26 - Dec 2

Week 4 calibrated forecasts - Issued Nov 5-6. Valid Nov 27-Dec 3, Nov 28-Dec 4

Week 3 forecasts - Issued Nov 10-11. Valid Nov 25-Dec 1, Nov 26-Dec 2

Week 3 forecasts - Issued Nov 12-13. Valid Nov 27-Dec 3, Nov 28-Dec 4