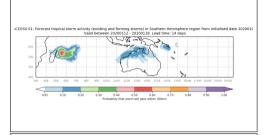

#### Active from November 23-26 2019

Week 4 forecasts - Issued Nov 3-4. Valid Nov 25-Dec 1, Nov 26-Dec 2

Week 4 forecasts - Issued Nov 5-6. Valid Nov 27-Dec 3, Nov 28-Dec 4

Week 4 calibrated forecasts - Issued Nov 3-4. Valid Nov 25-Dec 1, Nov 26 - Dec 2

Week 4 calibrated forecasts - Issued Nov 5-6. Valid Nov 27-Dec 3, Nov 28-Dec 4

Week 3 forecasts - Issued Nov 10-11. Valid Nov 25-Dec 1, Nov 26-Dec 2

Week 3 forecasts - Issued Nov 12-13. Valid Nov 27-Dec 3, Nov 28-Dec 4

Week 3 calibrated forecasts - Issued Nov 10-11. Valid Nov 25-Dec 1, Nov 26 - Dec 2

Week 3 calibrated forecasts - Issued Nov 12-13. Valid Nov 27-Dec 3, Nov 28-Dec 4

Week 2 forecasts - Issued Nov 14-15. Valid Nov 22-28, Nov 23-29

Week 2 forecasts - Issued Nov 16-17. Valid Nov 24-30, Nov 25-Dec 1

Week 2 calibrated forecasts - Issued Nov 14-15. Valid Nov 22-28, Nov 23-29

Week 2 calibrated forecasts - Issued Nov 16-17. Valid Nov 24-30, Nov 25-Dec 1