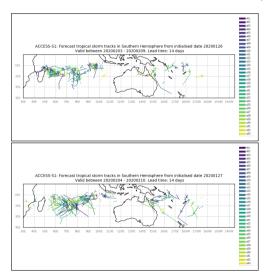

#### Cyclone Uesi

Active from February 9-12 2020

# Cyclone Uesi

#### Week 4 forecasts - Issued Jan 10-11. Valid Feb 1-7, Feb 2-8

#### Week 4 forecasts - Issued Jan 12-13. Valid Feb 3-9, 4-10

Week 4 calibrated forecasts - Issued Jan 10-11. Valid Feb 1-7, Feb 2-8

Week 4 calibrated forecasts - Issued Jan 12-13. Valid Feb 3-9, Feb 4-10