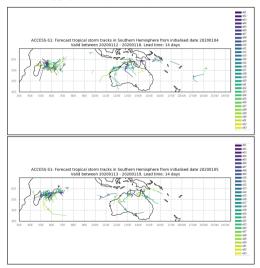

#### Active from November 23-26 2019

Week 4 forecasts - Issued Nov 3-4. Valid Nov 25-Dec 1, Nov 26-Dec 2

Week 4 forecasts - Issued Nov 5-6. Valid Nov 27-Dec 3, Nov 28-Dec 4

Week 4 calibrated forecasts - Issued Nov 3-4. Valid Nov 25-Dec 1, Nov 26 - Dec 2

Week 4 calibrated forecasts - Issued Nov 5-6. Valid Nov 27-Dec 3, Nov 28-Dec 4

Week 3 forecasts - Issued Nov 10-11. Valid Nov 25-Dec 1, Nov 26-Dec 2

Week 3 forecasts - Issued Nov 12-13. Valid Nov 27-Dec 3, Nov 28-Dec 4

Week 3 calibrated forecasts - Issued Nov 10-11. Valid Nov 25-Dec 1, Nov 26 - Dec 2

Week 3 calibrated forecasts - Issued Nov 12-13. Valid Nov 27-Dec 3, Nov 28-Dec 4

Week 2 forecasts - Issued Nov 14-15. Valid Nov 22-28, Nov 23-29

Week 2 forecasts - Issued Nov 16-17. Valid Nov 24-30, Nov 25-Dec 1

Week 2 calibrated forecasts - Issued Nov 14-15. Valid Nov 22-28, Nov 23-29

Week 2 calibrated forecasts - Issued Nov 16-17. Valid Nov 24-30, Nov 25-Dec 1