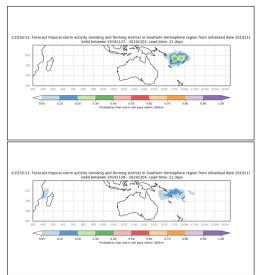

#### Active from November 23-26 2019

Week 4 forecasts - Issued Nov 3-4. Valid Nov 25-Dec 1, Nov 26-Dec 2

Week 4 forecasts - Issued Nov 5-6. Valid Nov 27-Dec 3, Nov 28-Dec 4

Week 4 calibrated forecasts - Issued Nov 3-4. Valid Nov 25-Dec 1, Nov 26 - Dec 2