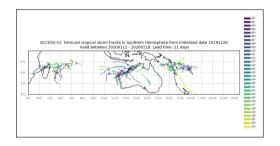

ek 2 forecasts - Issued Dec 14-15. Valid Dec 22-28, Dec 23-29

Model became more confident for the week two forecasts.







Week 2 forecasts - Issued Dec 16-17. Valid Dec 24-30, Dec 25-31





Week 2 calibrated forecasts - Issued Dec 14-15. Valid Dec 22-28, Dec 23-29





Week 2 calibrated forecasts - Issued Dec 16-17. Valid Dec 24-30, Dec 25-31





Active from January 16-18 2020



Data availability was limited over the New Year Period.

Week 4 forecasts - Issued Dec 25-26. Valid Jan 16-22, Jan 17-23





Week 4 forecasts - Issued Dec 27-28. Valid Jan 18-24, Jan 19-25





Week 4 calibrated forecasts - Issued Dec 25-26. Valid Jan 16-22, Jan 17-23





Week 4 calibrated forecasts - Issued Dec 27-28. Valid Jan 18-24, Jan 19-25





Week 3 forecasts - Issued December 28, Valid Jan 11-17





#### Week 3 calibrated forecasts - Issued December 28. Valid Jan 11-17



Week 2 forecasts - Issued Jan 4-5. Valid Jan 12-18, 13-19

ACCESS-S1 missed the storm formation at these issue dates.







Week 2 calibrated forecasts - Issued Jan 4-5. Valid Jan 12-18, 13-19





#### Cyclone Uesi

Active from February 9-12 2020



# Cyclone Uesi

#### Week 4 forecasts - Issued Jan 10-11. Valid Feb 1-7, Feb 2-8





# Cyclone Uesi

#### Week 4 forecasts - Issued Jan 12-13. Valid Feb 3-9, 4-10





Week 4 calibrated forecasts - Issued Jan 10-11. Valid Feb 1-7, Feb 2-8





Week 4 calibrated forecasts - Issued Jan 12-13. Valid Feb 3-9, Feb 4-10





#### Week 3 forecasts - Issued Jan 17-18. Valid Valid Feb 1-7, Feb 2-8





#### Week 3 forecasts - Issued Jan 19-20. Valid Feb 3-9, Feb 4-10





W