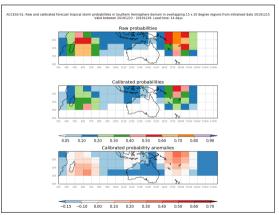

#### Week 3 forecasts - Issued Jan 17-18. Valid Valid Feb 1-7, Feb 2-8

#### Week 3 forecasts - Issued Jan 19-20. Valid Feb 3-9, Feb 4-10

Week 3 calibrated forecasts - Issued Jan 17-18. Valid Feb 1-7, Feb 2-8

Week 3 calibrated forecasts - Issued Jan 18-19. Valid Feb 3-9, Feb 4-10