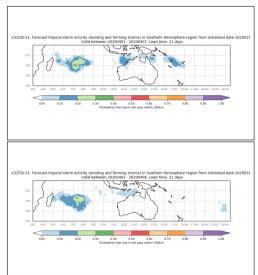

Week 2 calibrated forecasts - Issued Dec 16-17. Valid Dec 24-30, Dec 25-31

Active from January 16-18 2020

Data availability was limited over the New Year Period.

Week 4 forecasts - Issued Dec 25-26. Valid Jan 16-22, Jan 17-23

Week 4 forecasts - Issued Dec 27-28. Valid Jan 18-24, Jan 19-25

Week 4 calibrated forecasts - Issued Dec 25-26. Valid Jan 16-22, Jan 17-23

Week 4 calibrated forecasts - Issued Dec 27-28. Valid Jan 18-24, Jan 19-25