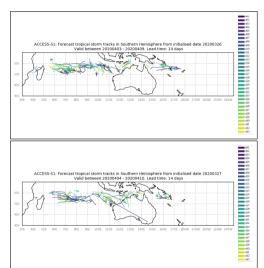

Week 4 calibrated forecasts - Issued Mar 12-13. Valid Apr 3-9, Apr 4-10

Week 3 forecasts - Issued Mar 17-18. Valid Apr 1-7, Apr 2-8

Week 3 forecasts - Issued Mar 19-20. Valid Apr 3-9, Apr 4-10

Week 3 calibrated forecasts - Issued Mar 17-18. Valid Apr 1-7, Apr 2-8

Week 3 calibrated forecasts - Issued Mar 19-20. Valid Apr 3-9, Apr 4-10

Week 2 forecasts - Issued Mar 24-25. Valid Apr 1-7, Apr 2-8

Week 2 forecasts - Issued Mar 26-27. Valid Apr 3-9, Apr 4-10