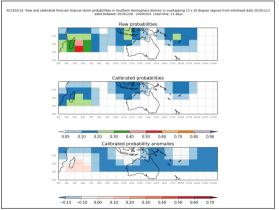

#### Active from November 23-26 2019

Week 4 forecasts - Issued Nov 3-4. Valid Nov 25-Dec 1, Nov 26-Dec 2

Week 4 forecasts - Issued Nov 5-6. Valid Nov 27-Dec 3, Nov 28-Dec 4

Week 4 calibrated forecasts - Issued Nov 3-4. Valid Nov 25-Dec 1, Nov 26 - Dec 2