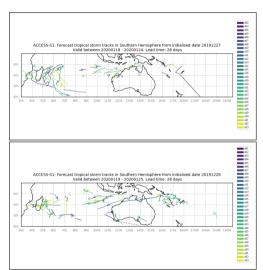

Week 2 calibrated forecasts - Issued Dec 16-17. Valid Dec 24-30, Dec 25-31

Active from January 16-18 2020

Data availability was limited over the New Year Period.

Week 4 forecasts - Issued Dec 25-26. Valid Jan 16-22, Jan 17-23

Week 4 forecasts - Issued Dec 27-28. Valid Jan 18-24, Jan 19-25

Week 4 calibrated forecasts - Issued Dec 25-26. Valid Jan 16-22, Jan 17-23

Week 4 calibrated forecasts - Issued Dec 27-28. Valid Jan 18-24, Jan 19-25