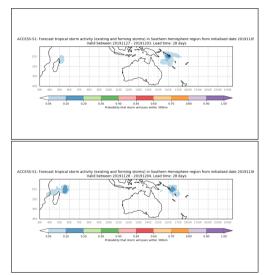

#### Active from November 23-26 2019

Week 4 forecasts - Issued Nov 3-4. Valid Nov 25-Dec 1, Nov 26-Dec 2

Week 4 forecasts - Issued Nov 5-6. Valid Nov 27-Dec 3, Nov 28-Dec 4

Week 4 calibrated forecasts - Issued Nov 3-4. Valid Nov 25-Dec 1, Nov 26 - Dec 2

Week 4 calibrated forecasts - Issued Nov 5-6. Valid Nov 27-Dec 3, Nov 28-Dec 4

Week 3 forecasts - Issued Nov 10-11. Valid Nov 25-Dec 1, Nov 26-Dec 2

Week 3 forecasts - Issued Nov 12-13. Valid Nov 27-Dec 3, Nov 28-Dec 4