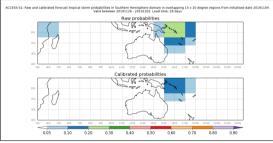

Week 2 forecasts - Issued Jan 24-25. Valid Feb 1-7, Feb 2-8

Week 2 forecasts - Issued Jan 26-27. Valid Feb 3-9, Feb 4-10

Active from February 20-23 2020

Cyclone Vicky

#### Cyclone Wasi

Active from February 20-23 2020

Both storms were Active on Feb 22 **JOINT TYPHOON WARNING CENTER** IMAGE TIME: 22/0300Z (PRODUCT OF JTWC/SATOPS)

Week 4 forecasts - Issued Jan 23-24. Valid Feb 14-20, Feb 15-21