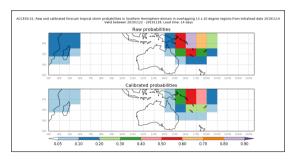

#### Active from November 23-26 2019

Week 4 forecasts - Issued Nov 3-4. Valid Nov 25-Dec 1, Nov 26-Dec 2

Week 4 forecasts - Issued Nov 5-6. Valid Nov 27-Dec 3, Nov 28-Dec 4

Week 4 calibrated forecasts - Issued Nov 3-4. Valid Nov 25-Dec 1, Nov 26 - Dec 2

Week 3 calibrated forecasts - Issued Nov 10-11. Valid Nov 25-Dec 1, Nov 26 - Dec 2

Week 3 calibrated forecasts - Issued Nov 12-13. Valid Nov 27-Dec 3, Nov 28-Dec 4

Week 2 forecasts - Issued Nov 14-15. Valid Nov 22-28, Nov 23-29