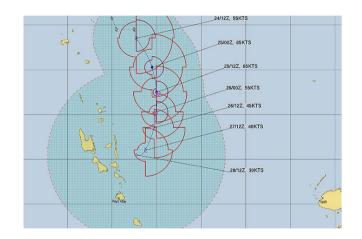

#### Cyclone Wasi

Active from February 20-23 2020

Both storms were Active on Feb 22 **JOINT TYPHOON WARNING CENTER** IMAGE TIME: 22/0300Z (PRODUCT OF JTWC/SATOPS)

Week 4 forecasts - Issued Jan 23-24. Valid Feb 14-20, Feb 15-21