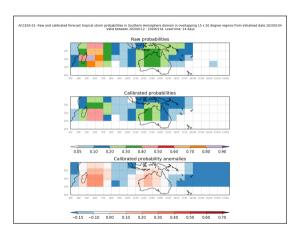

#### Active from November 23-26 2019

Week 4 forecasts - Issued Nov 3-4. Valid Nov 25-Dec 1, Nov 26-Dec 2

Week 4 forecasts - Issued Nov 5-6. Valid Nov 27-Dec 3, Nov 28-Dec 4

Week 4 calibrated forecasts - Issued Nov 3-4. Valid Nov 25-Dec 1, Nov 26 - Dec 2

Week 4 calibrated forecasts - Issued Nov 5-6. Valid Nov 27-Dec 3, Nov 28-Dec 4

Week 3 forecasts - Issued Nov 10-11. Valid Nov 25-Dec 1, Nov 26-Dec 2

Week 3 forecasts - Issued Nov 12-13. Valid Nov 27-Dec 3, Nov 28-Dec 4

Week 3 calibrated forecasts - Issued Nov 10-11. Valid Nov 25-Dec 1, Nov 26 - Dec 2

Week 3 calibrated forecasts - Issued Nov 12-13. Valid Nov 27-Dec 3, Nov 28-Dec 4

Week 2 forecasts - Issued Nov 14-15. Valid Nov 22-28, Nov 23-29

Week 2 forecasts - Issued Nov 16-17. Valid Nov 24-30, Nov 25-Dec 1

Week 2 calibrated forecasts - Issued Nov 14-15. Valid Nov 22-28, Nov 23-29

Week 2 calibrated forecasts - Issued Nov 16-17. Valid Nov 24-30, Nov 25-Dec 1