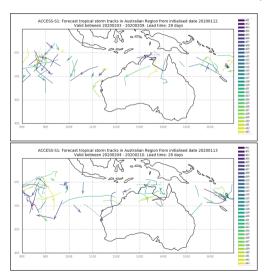

#### Active from November 23-26 2019

Week 4 forecasts - Issued Nov 3-4. Valid Nov 25-Dec 1, Nov 26-Dec 2

Week 4 forecasts - Issued Nov 5-6. Valid Nov 27-Dec 3, Nov 28-Dec 4

Week 4 calibrated forecasts - Issued Nov 3-4. Valid Nov 25-Dec 1, Nov 26 - Dec 2

Week 4 calibrated forecasts - Issued Nov 5-6. Valid Nov 27-Dec 3, Nov 28-Dec 4

Week 3 forecasts - Issued Nov 10-11. Valid Nov 25-Dec 1, Nov 26-Dec 2

Week 3 forecasts - Issued Nov 12-13. Valid Nov 27-Dec 3, Nov 28-Dec 4