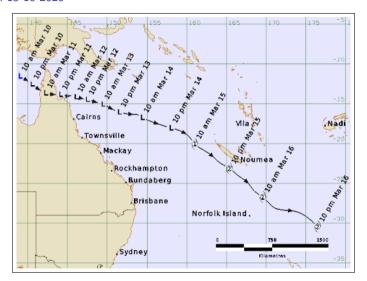

Week 2 forecasts - Issued Jan 24-25. Valid Feb 1-7, Feb 2-8

Week 2 forecasts - Issued Jan 26-27. Valid Feb 3-9, Feb 4-10

Active from March 15-16 2020

Week 4 forecasts - Issued Feb 20-21. Valid Mar 13-19, Mar 14-20