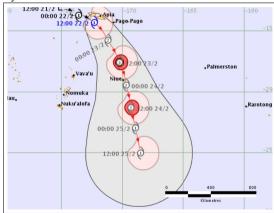

Week 2 calibrated forecasts - Issued Dec 16-17. Valid Dec 24-30, Dec 25-31

Active from January 16-18 2020

Data availability was limited over the New Year Period.

Week 4 forecasts - Issued Dec 25-26. Valid Jan 16-22, Jan 17-23