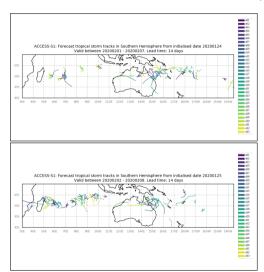

Week 2 forecasts - Issued Jan 24-25. Valid Feb 1-7, Feb 2-8

Week 2 forecasts - Issued Jan 26-27. Valid Feb 3-9, Feb 4-10

Active from February 20-23 2020

Cyclone Vicky

#### Cyclone Wasi

Active from February 20-23 2020

Both storms were Active on Feb 22 **JOINT TYPHOON WARNING CENTER** IMAGE TIME: 22/0300Z (PRODUCT OF JTWC/SATOPS)

Week 4 forecasts - Issued Jan 23-24. Valid Feb 14-20, Feb 15-21