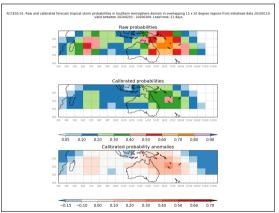

#### Active from December 26-31 2019

Data availability was limited in early December.

Week 4 forecasts - Issued Nov 30, Dec 1. Valid Dec 22-28, Dec 23-29

Week 4 calibrated forecasts - Issued Nov 30, Dec 1. Valid- Dec 22-28, Dec 23-29

#### Some early guidance at these forecast dates

Week 3 forecasts - Issued Dec 10, Dec 13. Valid Dec 25-31, Dec 28-Jan 3

ACCESS-S1 missed the storm formation at these issue dates.

Week 3 calibrated forecasts - Issued Dec 10, Dec 13. Valid Dec 25-31, Dec 28-Jan 3