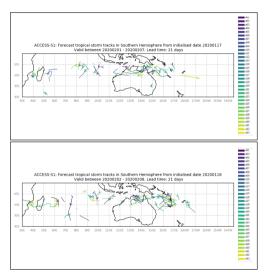

#### Active from November 23-26 2019

Week 4 forecasts - Issued Nov 3-4. Valid Nov 25-Dec 1, Nov 26-Dec 2

Week 4 forecasts - Issued Nov 5-6. Valid Nov 27-Dec 3, Nov 28-Dec 4

Week 4 calibrated forecasts - Issued Nov 3-4. Valid Nov 25-Dec 1, Nov 26 - Dec 2

Week 4 calibrated forecasts - Issued Nov 5-6. Valid Nov 27-Dec 3, Nov 28-Dec 4

Week 3 forecasts - Issued Nov 10-11. Valid Nov 25-Dec 1, Nov 26-Dec 2

Week 3 forecasts - Issued Nov 12-13. Valid Nov 27-Dec 3, Nov 28-Dec 4

Week 3 calibrated forecasts - Issued Nov 10-11. Valid Nov 25-Dec 1, Nov 26 - Dec 2

Week 3 calibrated forecasts - Issued Nov 12-13. Valid Nov 27-Dec 3, Nov 28-Dec 4

Week 2 forecasts - Issued Nov 14-15. Valid Nov 22-28, Nov 23-29

Week 2 forecasts - Issued Nov 16-17. Valid Nov 24-30, Nov 25-Dec 1

Week 2 calibrated forecasts - Issued Nov 14-15. Valid Nov 22-28, Nov 23-29

Week 2 calibrated forecasts - Issued Nov 16-17. Valid Nov 24-30, Nov 25-Dec 1