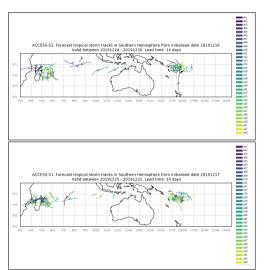

Week 3 forecasts - Issued December 28, Valid Jan 11-17

#### Week 3 calibrated forecasts - Issued December 28. Valid Jan 11-17

Week 2 forecasts - Issued Jan 4-5. Valid Jan 12-18, 13-19

ACCESS-S1 missed the storm formation at these issue dates.

Week 2 calibrated forecasts - Issued Jan 4-5. Valid Jan 12-18, 13-19