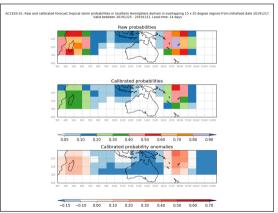

Week 3 forecasts - Issued Jan 17-18. Valid Valid Feb 1-7, Feb 2-8

Week 3 forecasts - Issued Jan 19-20. Valid Feb 3-9, Feb 4-10

Week 3 calibrated forecasts - Issued Jan 17-18. Valid Feb 1-7, Feb 2-8

Week 3 calibrated forecasts - Issued Jan 18-19. Valid Feb 3-9, Feb 4-10

Week 2 forecasts - Issued Jan 24-25. Valid Feb 1-7, Feb 2-8

Week 2 forecasts - Issued Jan 26-27. Valid Feb 3-9, Feb 4-10

Active from March 15-16 2020

Week 4 forecasts - Issued Feb 20-21. Valid Mar 13-19, Mar 14-20