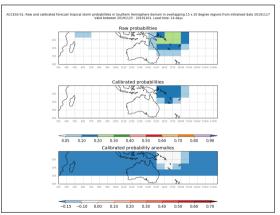

#### Active from November 23-26 2019

Week 4 forecasts - Issued Nov 3-4. Valid Nov 25-Dec 1, Nov 26-Dec 2

Week 4 forecasts - Issued Nov 5-6. Valid Nov 27-Dec 3, Nov 28-Dec 4

Week 4 calibrated forecasts - Issued Nov 3-4. Valid Nov 25-Dec 1, Nov 26 - Dec 2

Week 4 calibrated forecasts - Issued Nov 5-6. Valid Nov 27-Dec 3, Nov 28-Dec 4

Week 3 forecasts - Issued Nov 10-11. Valid Nov 25-Dec 1, Nov 26-Dec 2

Week 3 forecasts - Issued Nov 12-13. Valid Nov 27-Dec 3, Nov 28-Dec 4

Week 3 calibrated forecasts - Issued Nov 10-11. Valid Nov 25-Dec 1, Nov 26 - Dec 2

Week 3 calibrated forecasts - Issued Nov 12-13. Valid Nov 27-Dec 3, Nov 28-Dec 4

Week 2 forecasts - Issued Nov 14-15. Valid Nov 22-28, Nov 23-29

Week 2 forecasts - Issued Nov 16-17. Valid Nov 24-30, Nov 25-Dec 1

Week 2 calibrated forecasts - Issued Nov 14-15. Valid Nov 22-28, Nov 23-29

Week 2 calibrated forecasts - Issued Nov 16-17. Valid Nov 24-30, Nov 25-Dec 1