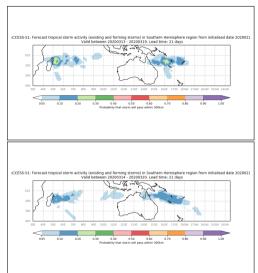

Week 2 forecasts - Issued Jan 24-25. Valid Feb 1-7, Feb 2-8

Week 2 forecasts - Issued Jan 26-27. Valid Feb 3-9, Feb 4-10

Active from February 20-23 2020

Cyclone Vicky

#### Cyclone Wasi

Active from February 20-23 2020

Both storms were Active on Feb 22 **JOINT TYPHOON WARNING CENTER** IMAGE TIME: 22/0300Z (PRODUCT OF JTWC/SATOPS)

Week 4 forecasts - Issued Jan 23-24. Valid Feb 14-20, Feb 15-21

Week 4 forecasts - Issued Jan 24-25. Valid Feb 16-22, 17-23

Week 4 calibrated forecasts - Issued Jan 10-11. Valid Feb 1-7, Feb 2-8

Week 4 calibrated forecasts - Issued Jan 12-13. Valid Feb 3-9, Feb 4-10