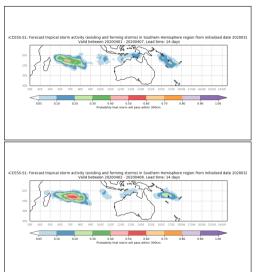

Active from April 1-10 2020

Week 4 forecasts - Issued Mar 10-11. Valid Apr 1-7, Apr 2-8

Week 4 forecasts - Issued Mar 12-13. Valid Apr 3-9, Apr 4-10

Week 4 calibrated forecasts - Issued Mar 10-11. Valid Apr 1-7, Apr 2-8

Week 4 calibrated forecasts - Issued Mar 12-13. Valid Apr 3-9, Apr 4-10

Week 3 forecasts - Issued Mar 17-18. Valid Apr 1-7, Apr 2-8

Week 3 forecasts - Issued Mar 19-20. Valid Apr 3-9, Apr 4-10

Week 3 calibrated forecasts - Issued Mar 17-18. Valid Apr 1-7, Apr 2-8