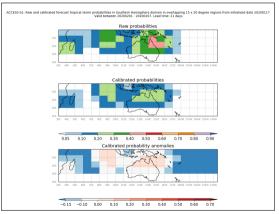

#### Active from November 23-26 2019

Week 4 forecasts - Issued Nov 3-4. Valid Nov 25-Dec 1, Nov 26-Dec 2

Week 4 forecasts - Issued Nov 5-6. Valid Nov 27-Dec 3, Nov 28-Dec 4

Week 4 calibrated forecasts - Issued Nov 3-4. Valid Nov 25-Dec 1, Nov 26 - Dec 2

Week 4 calibrated forecasts - Issued Nov 5-6. Valid Nov 27-Dec 3, Nov 28-Dec 4

Week 3 forecasts - Issued Nov 10-11. Valid Nov 25-Dec 1, Nov 26-Dec 2

Week 3 forecasts - Issued Nov 12-13. Valid Nov 27-Dec 3, Nov 28-Dec 4