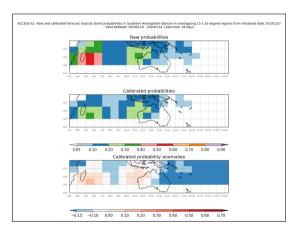

Week 2 forecasts - Issued Jan 24-25. Valid Feb 1-7, Feb 2-8

Week 2 forecasts - Issued Jan 26-27. Valid Feb 3-9, Feb 4-10

Active from February 20-23 2020

Cyclone Vicky

#### Cyclone Wasi

Active from February 20-23 2020

Both storms were Active on Feb 22 **JOINT TYPHOON WARNING CENTER** IMAGE TIME: 22/0300Z (PRODUCT OF JTWC/SATOPS)

Week 4 forecasts - Issued Jan 23-24. Valid Feb 14-20, Feb 15-21