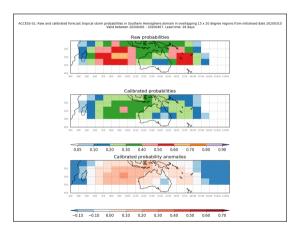

#### Active from December 26-31 2019

Data availability was limited in early December.

Week 4 forecasts - Issued Nov 30, Dec 1. Valid Dec 22-28, Dec 23-29

Week 4 calibrated forecasts - Issued Nov 30, Dec 1. Valid- Dec 22-28, Dec 23-29

#### Some early guidance at these forecast dates

Week 3 forecasts - Issued Dec 10, Dec 13. Valid Dec 25-31, Dec 28-Jan 3

ACCESS-S1 missed the storm formation at these issue dates.

Week 3 calibrated forecasts - Issued Dec 10, Dec 13. Valid Dec 25-31, Dec 28-Jan 3