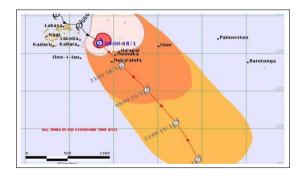

#### Active from November 23-26 2019

Week 4 forecasts - Issued Nov 3-4. Valid Nov 25-Dec 1, Nov 26-Dec 2

Week 4 forecasts - Issued Nov 5-6. Valid Nov 27-Dec 3, Nov 28-Dec 4

Week 4 calibrated forecasts - Issued Nov 3-4. Valid Nov 25-Dec 1, Nov 26 - Dec 2