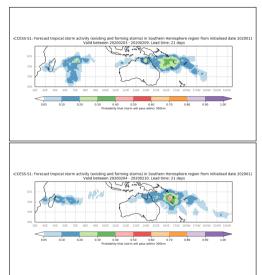

#### Active from November 23-26 2019

Week 4 forecasts - Issued Nov 3-4. Valid Nov 25-Dec 1, Nov 26-Dec 2

Week 4 forecasts - Issued Nov 5-6. Valid Nov 27-Dec 3, Nov 28-Dec 4

Week 4 calibrated forecasts - Issued Nov 3-4. Valid Nov 25-Dec 1, Nov 26 - Dec 2

Week 4 calibrated forecasts - Issued Nov 5-6. Valid Nov 27-Dec 3, Nov 28-Dec 4

Week 3 forecasts - Issued Nov 10-11. Valid Nov 25-Dec 1, Nov 26-Dec 2

Week 3 forecasts - Issued Nov 12-13. Valid Nov 27-Dec 3, Nov 28-Dec 4

Week 3 calibrated forecasts - Issued Nov 10-11. Valid Nov 25-Dec 1, Nov 26 - Dec 2

Week 3 calibrated forecasts - Issued Nov 12-13. Valid Nov 27-Dec 3, Nov 28-Dec 4

Week 2 forecasts - Issued Nov 14-15. Valid Nov 22-28, Nov 23-29

Week 2 forecasts - Issued Nov 16-17. Valid Nov 24-30, Nov 25-Dec 1

Week 2 calibrated forecasts - Issued Nov 14-15. Valid Nov 22-28, Nov 23-29

Week 2 calibrated forecasts - Issued Nov 16-17. Valid Nov 24-30, Nov 25-Dec 1