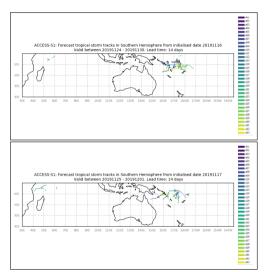

Week 3 calibrated forecasts - Issued Nov 10-11. Valid Nov 25-Dec 1, Nov 26 - Dec 2

Week 3 calibrated forecasts - Issued Nov 12-13. Valid Nov 27-Dec 3, Nov 28-Dec 4

Week 2 forecasts - Issued Nov 14-15. Valid Nov 22-28, Nov 23-29

Week 2 forecasts - Issued Nov 16-17. Valid Nov 24-30, Nov 25-Dec 1

Week 2 calibrated forecasts - Issued Nov 14-15. Valid Nov 22-28, Nov 23-29

Week 2 calibrated forecasts - Issued Nov 16-17. Valid Nov 24-30, Nov 25-Dec 1