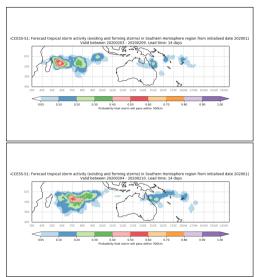

#### Active from November 23-26 2019

Week 4 forecasts - Issued Nov 3-4. Valid Nov 25-Dec 1, Nov 26-Dec 2

Week 4 forecasts - Issued Nov 5-6. Valid Nov 27-Dec 3, Nov 28-Dec 4

Week 4 calibrated forecasts - Issued Nov 3-4. Valid Nov 25-Dec 1, Nov 26 - Dec 2

Week 4 calibrated forecasts - Issued Nov 5-6. Valid Nov 27-Dec 3, Nov 28-Dec 4

Week 3 forecasts - Issued Nov 10-11. Valid Nov 25-Dec 1, Nov 26-Dec 2

Week 3 forecasts - Issued Nov 12-13. Valid Nov 27-Dec 3, Nov 28-Dec 4

Week 3 calibrated forecasts - Issued Nov 10-11. Valid Nov 25-Dec 1, Nov 26 - Dec 2

Week 3 calibrated forecasts - Issued Nov 12-13. Valid Nov 27-Dec 3, Nov 28-Dec 4

Week 2 forecasts - Issued Nov 14-15. Valid Nov 22-28, Nov 23-29

Week 2 forecasts - Issued Nov 16-17. Valid Nov 24-30, Nov 25-Dec 1

Week 2 calibrated forecasts - Issued Nov 14-15. Valid Nov 22-28, Nov 23-29

Week 2 calibrated forecasts - Issued Nov 16-17. Valid Nov 24-30, Nov 25-Dec 1